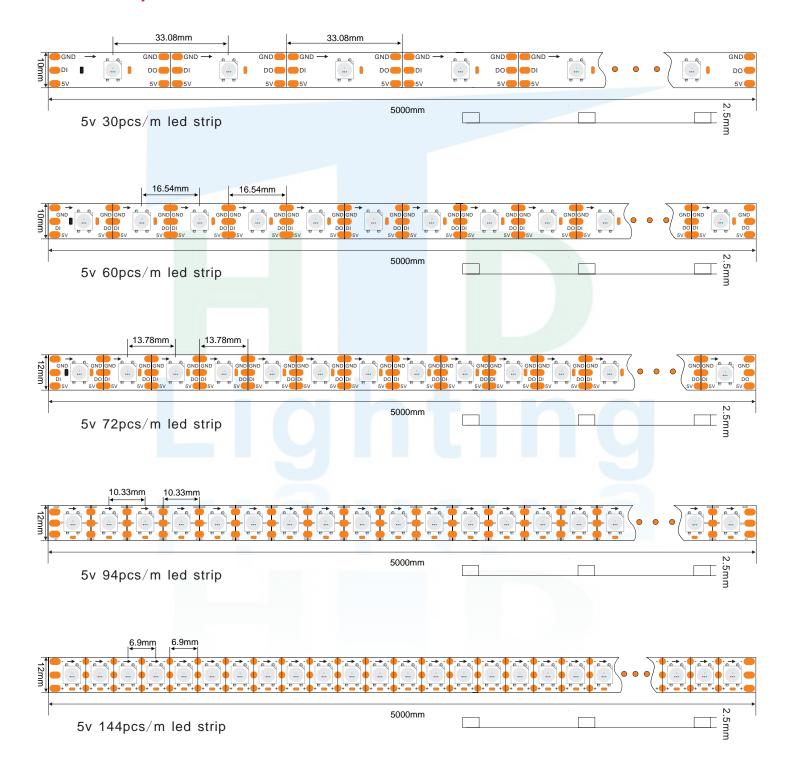

## LED Strip dimension

## **Specifications**

#### 1 meter led strip Specifications

| 0 ''' ''          |         |        |       | 15.5 (                 |       | Color Temperature |        | Ra    |       | Lumen                                                  |                                |                                                    | 1.76   |
|-------------------|---------|--------|-------|------------------------|-------|-------------------|--------|-------|-------|--------------------------------------------------------|--------------------------------|----------------------------------------------------|--------|
| Specifications    | Voltage | Power  | Angle | IP Rating              | Color | Min               | Max    | Min   | Max   | Min                                                    | Average                        | Max                                                | Life   |
| HTD -6812X30X-5V  | 5V      | 9W     | 120   | IP62、IP67<br>IP65、IP68 |       | 2800K             | 10000K | Ra>70 | Ra>80 | R:36LM<br>G:90LM<br>B:30LM<br>W:510LM<br>WW:510LM      |                                | R:54LM<br>G:150LM<br>B:48LM<br>W:600LM<br>WW:600LM | 50000H |
| HTD -6812X60X-5V  | 5V      | 18W    | 120   | IP62、IP67<br>IP65、IP68 |       | 2800K             | 10000K | Ra>70 | Ra>80 | R:72LM<br>G:180LM<br>B:60LM<br>W:1020LM<br>WW:1020LM   | B:90LM<br>W:1080LM             | W:1200LM                                           | 50000H |
| HTD -6812X72X-5V  | 5V      | 21. 6W | 120   | IP62、IP67<br>IP65、IP68 |       | 2800K             | 10000K | Ra>70 | Ra>80 | R:86LM<br>G:216LM<br>B:72LM<br>W:1224LM<br>WW:1224LM   | G:288LM<br>B:108LM<br>W:1296LM | W:1440LM                                           | 50000H |
| HTD -6812X96X-5V  | 5V      | 28.8W  | 120   | IP62、IP67<br>IP65、IP68 |       | 2800K             | 10000K | Ra>70 | Ra>80 | R:115LM<br>G:288LM<br>B:96LM<br>W:1632LM<br>WW:1632LM  | B:144LM                        | W:1920LM                                           | 50000H |
| HTD -6812X144X-5V | 5V      | 43. 2W | 120   | IP62、IP67<br>IP65、IP68 |       | 2800K             | 10000K | Ra>70 | Ra>80 | R:172LM<br>G:432LM<br>B:144LM<br>W:2448LM<br>WW:2448LM | B:216LM                        | W:2880LM                                           | 50000H |