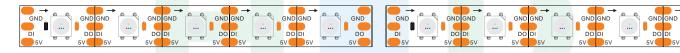

5 degrees, plus or minus 3 degrees

| testing time | light fades rate |  |  |  |
|--------------|------------------|--|--|--|
| 500Н         | 0%               |  |  |  |
| 1000Н        | O%               |  |  |  |
| 2000Н        | 0. 5%            |  |  |  |
| 4000Н        | 1.2%             |  |  |  |
| 6000Н        | 2%               |  |  |  |

Note, due to the particularity LED product manufacturing process, technical parameters above reflect only the statistics, do not necessarily correspond to the actual parameters of each product, the product may differ from the actual parameters of the above parameters

# Strip cut schematic

Scissors to cut at the mouth





# LED STRIP wiring diagram

When using lights outdoors, be sure to do waterproof connectors, waterproof power to do well



The heat shrink tubing set into the light band, and then the lights welding firm





Two weld will shrink tubing to move the welding and weld completely wrap



After leaving a good heat shrink tubing, heat shrinkable tube aligned hairdryer to blow completely encased like a light bar





# LED Strip wiring diagram



After adjustment shrink tube with hot hair dryer blowing shrink sleeve, shrink wrap the joints until completely

## Installation wiring diagram



## IP62, IP65 the installation diagram



Pull the 3m paper out of the back of led strip



The lights straighten directly fixed to the mounting position

## IP67, IP68 the installation diagram



Clean surface debris, ensure the strip surface clean



Put the led strip on install place, use screw to fixed, each meter need to us