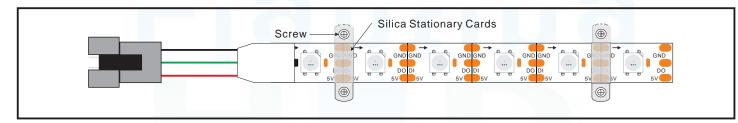

## IP67, IP68 the installation diagram

Clean surface debris, ensure the strip surface clean

Put the led strip on install place, use screw to fixed, each meter need to use 2 silicone snap