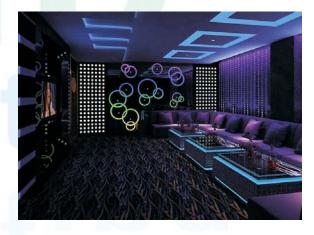

and beautiful; Use DC5V to power supply, more safe on using Protection Rating: IP62 IP65 IP67 IP68, use range is wide Small, multi-colored, no radiation, high shock resistance, is a new generation of green high-tech products

### **Product Warranty**

Warranty is 2 Years

### **Applications**

- City skyline lighting (villas, advertising wall signs, Christmas decorative landscape)
- Irregular design of body decoration (shopping malls, hotels, nightclubs, polygonal wall KTV establishments ceiling cavity design)
- Public lighting lighting (schools, libraries, hospitals, airports, subway stations, railway stations)
- Furniture dark groove trim (door, bar, wine cabinet, wardrobe, TV cabinets, etc.)
- Automotive beauty (body, underbody, wheelbarrow balanced car, etc.)

### **Project Case**





## LED Strip dimension



## **Specifications**

#### 1 meter led strip Specifications

| 0 ''' ''          |         |        |       | 15.5 (                 |       | Color Temperature |        | Ra    |       | Lumen                                                  |                                |                                                    | 1.76   |
|-------------------|---------|--------|-------|------------------------|-------|-------------------|--------|-------|-------|--------------------------------------------------------|--------------------------------|----------------------------------------------------|--------|
| Specifications    | Voltage | Power  | Angle | IP Rating              | Color | Min               | Max    | Min   | Max   | Min