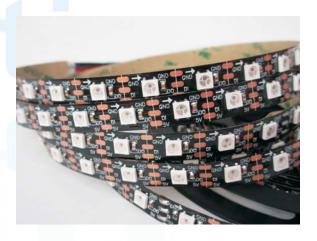

### **Product Image**

### **Product description**

SK6812 LED Strip use the FPCB (flexible printed circuit board) to be assembly circuit boards, use SMD LED lights and components to be assembled, so that the thickness of the product only just like, Ocuppy a small space, and can be arbitrarily cut, FPC is soft material, can random winding, and wound freely movable in three-dimensional space without breaking, suitable for irregular place and narrow space of places to install, but also as any possible bending, suitable for advertising, decorative lighting, any combination of the kinds of patterns, LED Chip is built-in IC, then the components is less, pixels can be high, can make attractive appearance, and so on.