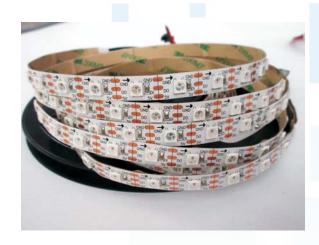

### **Product Image**

### **Product description**

SK6812 LED Strip use the FPCB (flexible printed circuit board) to be assembly circuit boards, use SMD LED lights and components to be assembled, so that the thickness of the product only just like, Ocuppy a small space, and can be arbitrarily cut, FPC is soft material, can random winding, and wound freely movable in three-dimensional space without breaking, suitable for irregular place and narrow space of places to install, but also as any possible bending, suitable for advertising, decorative lighting, any combination of the kinds of patterns, LED Chip is built-in IC, then the components is less, pixels can be high, can make attractive appearance, and so on.