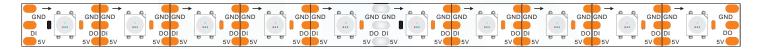

|  |  |
| 1000Н        | O%               |  |  |  |
| 2000Н        | 0. 5%            |  |  |  |
| 4000Н        | 1.2%             |  |  |  |
| 6000Н        | 2%               |  |  |  |

Note, due to the particularity LED product manufacturing process, technical parameters above reflect only the statistics, do not necessarily correspond to the actual parameters of each product, the product may differ from the actual parameters of the above parameters

# Strip cut schematic

Scissors to cut at the mouth





# LED STRIP wiring diagram

When using lights outdoors, be sure to do waterproof connectors, waterproof power to do well



The heat shrink tubing set into the light band, and then the lights welding firm





Two weld will shrink tubing to move the welding and weld completely wrap



After leaving a good heat shrink tubing, heat shrinkable tube aligned hairdryer to blow completely encased like a light bar





# LED Strip wiring diagram



After adjustment shrink tube with hot hair dryer blowing shrink sleeve, shrink wrap the joints until completely

## Installation wiring diagram



## IP62, IP65 the installation diagram



Pull the 3m paper out of the back of led strip



The lights straighten directly fixed to the mounting position

## IP67, IP68 the installation diagram



Clean surface debris, ensure the strip surface clean



Put the led strip on install place, use screw to fixed, each meter need to use 2 silicone snap

## **Notes**

- Please read the specifications and precautions carefully before installation
- Please do not use nails or sharp instruments to