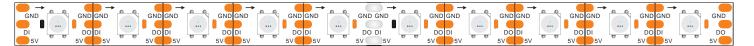

|  |  |  |
| 6000Н        | 2%               |  |  |  |

Note, due to the particularity LED product manufacturing process, technical parameters above reflect only the statistics, do not necessarily correspond to the actual parameters of each product, the product may differ from the actual parameters of the above parameters

# Strip cut schematic

Scissors to cut at the mouth





# LED STRIP wiring diagram

When using lights outdoors, be sure to do waterproof connectors, waterproof power to do well



The heat shrink tubing set into the light band, and then the lights welding firm





Two weld will shrink tubing to move the welding and weld completely wrap



After leaving a good heat shrink tubing, heat shrinkable tube aligned hairdryer to blow completely encased like a light bar





# LED Strip wiring diagram



After adjustment shrink tube with hot hair dryer blowing shrink sleeve, shrink wrap the joints until completely

## Installation wiring diagram



## IP62, IP65 the installation diagram



Pull the 3m paper out of the back of led strip



The lights straighten directly fixed to the mounting position

## IP67, IP68 the installation diagram



Clean surface debris, ensure the strip surface clean



Put the led strip on install place, use screw to fixed, each meter need to use 2 silicone snap

## **Notes**

- Please read the specifications and precautions carefully before installation
- Please do not use nails or sharp instruments to intall led strip on the object, use double-sided tape or glue or wall mounted on plywood
- Fixed led strip, you can not use acidi