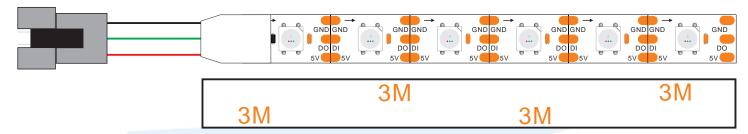

actual parameters of each product, the product may differ from the actual parameters of the above parameters

# Strip cut schematic

Scissors to cut at the mouth





# LED STRIP wiring diagram

When using lights outdoors, be sure to do waterproof connectors, waterproof power to do well



The heat shrink tubing set into the light band, and then the lights welding firm





Two weld will shrink tubing to move the welding and weld completely wrap



After leaving a good heat shrink tubing, heat shrinkable tube aligned hairdryer to blow completely encased like a light bar





# LED Strip wiring diagram



After adjustment shrink tube with hot hair dryer blowing shrink sleeve, shrink wrap the joints until completely

## Installation wiring diagram



## IP62, IP65 the installation diagram



Pull the 3m paper out of the back of led strip



The lights straighten directly fixed to the mounting position

## IP67, IP68 the installation diagram



Clean surface debris, ensure the strip surface clean



Put the led strip on install place, use screw to fixed, each meter need to use 2 silicone snap

## **Notes**

- Please read the specifications and precautions carefully before installation
- Please do not use nails or sharp instruments to intall led strip on the object, use double-sided tape or glue or wall mounted on plywood
- Fixed led strip, you can not use acidic glue, it is recommended to use a neutral glue.
- This product is a constant voltage DC5V, make sure Power is right before installation, after installation, check the wiring is correct or not, so that avoid the product