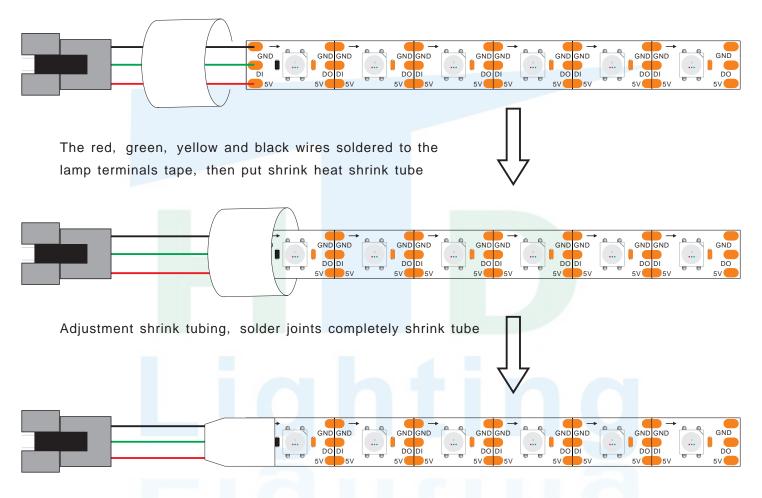

# LED STRIP wiring diagram

When using lights outdoors, be sure to do waterproof connectors, waterproof power to do well

The heat shrink tubing set into the light band, and then the lights welding firm

Two weld will shrink tubing to move the welding and weld completely wrap

After leaving a good heat shrink tubing, heat shrinkable tube aligned hairdryer to blow completely encased like a light bar

# LED Strip wiring diagram

After adjustment shrink tube with hot hair dryer blowing shrink sleeve, shrink wrap the joints until completely