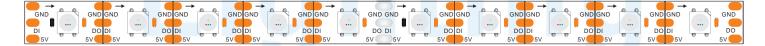

------------|------------------|--|--|--|
| 500Н         | 0%               |  |  |  |
| 1000Н        | O%               |  |  |  |
| 2000Н        | 0. 5%            |  |  |  |
| 4000Н        | 1.2%             |  |  |  |
| 6000Н        | 2%               |  |  |  |

Note, due to the particularity LED product manufacturing process, technical parameters above reflect only the statistics, do not necessarily correspond to the actual parameters of each product, the product may differ from the actual parameters of the above parameters

# Strip cut schematic

Scissors to cut at the mouth





# LED STRIP wiring diagram

When using lights outdoors, be sure to do waterproof connectors, waterproof power to do well



The heat shrink tubing set into the light band, and then the lights welding firm





Two weld will shrink tubing to move the welding and weld completely wrap



After leaving a good heat shrink tubing, heat shrinkable tube aligned hairdryer to blow completely encased like a light bar





# LED Strip wiring diagram



After adjustment shrink tube with hot hair dryer blowing shrink sleeve, shrink wrap the joints until completely

## Installation wiring diagram



## IP62, IP65 the installation diagram



Pull the 3m paper out of the back of led strip



The lights straighten directly fixed to the mounting position

## IP67, IP68 the installation diagram



Clean surface debris, ensure the strip surface clean



Put the led strip on install place, use screw to fixed, each meter need to use 2 silicone snap

## **Notes**

- Please read the specifications and precautions ca