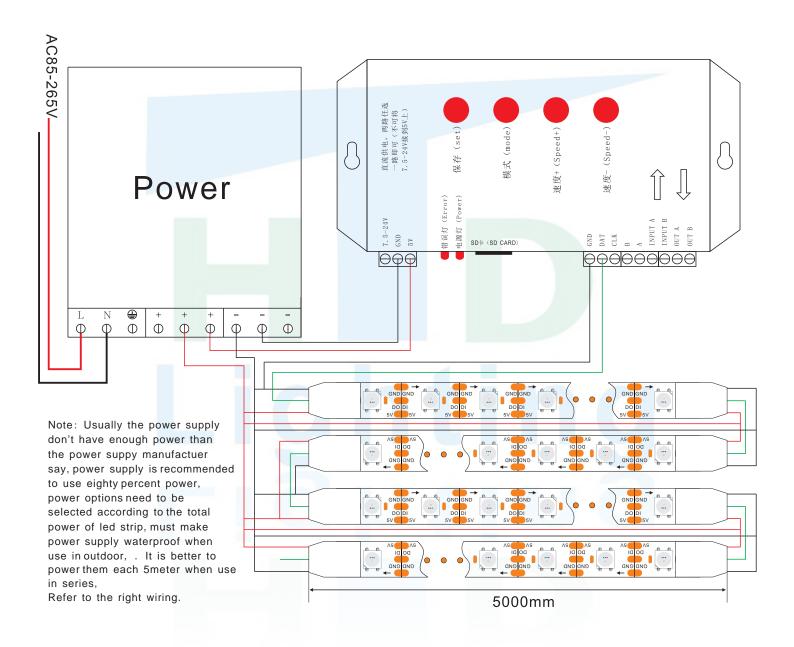

## Installation wiring diagram

## **Notes**

- Please read the specifications and precautions carefully before installation
- Please do not use nails or sharp instruments to intall led strip on the object, use double-sided tape or glue or wall mounted on plywood
- Fixed led strip, you can not use acidic glue, it is recommended to use a neutral glue.
- This product is a constant voltage DC5V, make sure Power is right before installation, after installation, check the wiring is correct or not, so that avoid the product been burned
- This product is recommended use in parallel. when the length is more than five meters, the tail so be power to ensure the brightness is enough or uneven