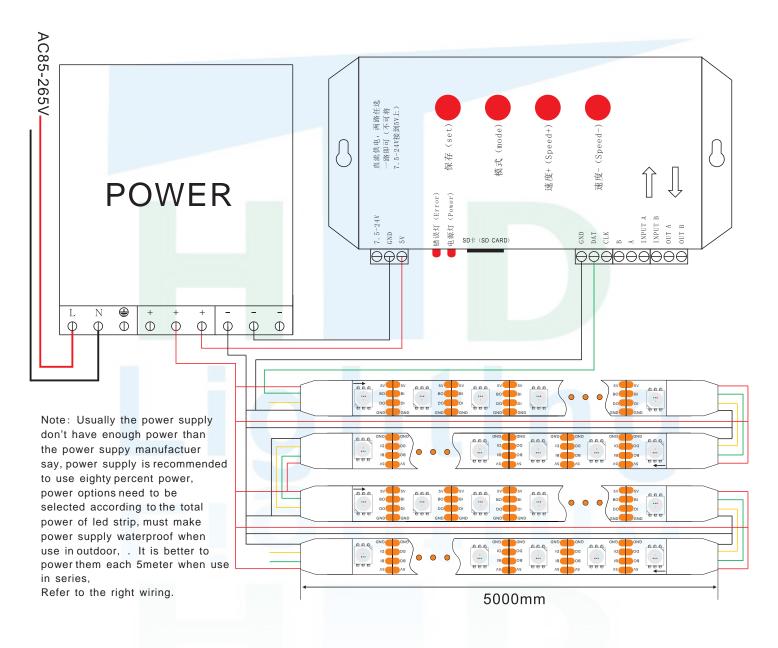

### Installation wiring diagram

### IP67, IP68 the installation diagram

Clean surface debris , ensure the strip surface clean

Notes

Put the led strip on install place , use screw to fixed , each meter need to use 2 silicone snap

- Please read the specifications and precautions carefully before installation
- Please do not use nails or sharp instruments to intall led strip on the object, use double-sided tape or glue or wall mounted on plywood
- Fixed led strip, you can not use acidic glue, it is recommended to use a neutral glue.
- This product is a constant voltage DC5V, make sure Power is right before installation, after installation, check the wiring is correct or not, so that avoid the product been burned
- This product is recommended use in parallel. when the length is more than five meters, the tail so be power to ensure the brightness is enough or uneven