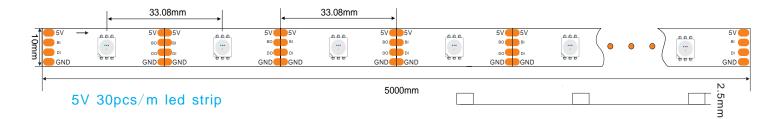

ower supply, more safe on using Protection Rating: IP62 IP65 IP67 IP68, use range is wide Small, multi-colored, no radiation, high shock resistance, is a new generation of green high-tech products

### **Product Warranty**

Warranty is 2 Years

### **Applications**

- City skyline lighting (villas, advertising wall signs, Christmas decorative landscape)
- Irregular design of body decoration (shopping malls, hotels, nightclubs, polygonal wall KTV establishments ceiling cavity design)
- Public lighting lighting (schools, libraries, hospitals, airports, subway stations, railway stations)
- Furniture dark groove trim (door, bar, wine cabinet, wardrobe, TV cabinets, etc.)
- Automotive beauty (body, underbody, wheelbarrow balanced car, etc.)

### **Project Case**





### LED Strip dimension







## **Specifications**

#### 1 meter led strip Specifications

|                    | Voltage | Power  | Angle | IP Rating              | Color | Color Temperature |       | Ra    |       | Lumen                                                  |                                                        |                                                        |        |
|--------------------|---------|--------|-------|------------------------|-------|-------------------|-------|-------|-------|--------------------------------------------------------|--------------------------------------------------------|--------------------------------------------------------|--------|
| Specifications     |         |        |       |                        |       | Min               | Max   | Min   | M