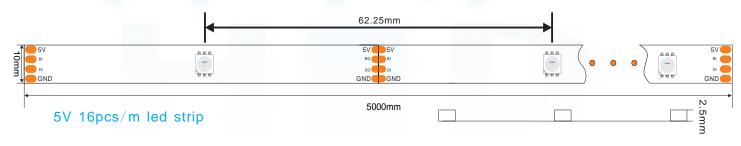

power supply, more safe on using Protection Rating: IP62 IP65 IP67 IP68, use range is wide Small, multi-colored, no radiation, high shock resistance, is a new generation of green high-tech products

### **Product Warranty**

Warranty is 2 Years

### **Applications**

- City skyline lighting (villas, advertising wall signs, Christmas decorative landscape)
- Irregular design of body decoration (shopping malls, hotels, nightclubs, polygonal wall KTV establishments ceiling cavity design)
- Public lighting lighting (schools, libraries, hospitals, airports, subway stations, railway stations)
- Furniture dark groove trim (door, bar, wine cabinet, wardrobe, TV cabinets, etc.)
- Automotive beauty (body, underbody, wheelbarrow balanced car, etc.)

### **Project Case**





### LED Strip dimension







## **Specifications**

#### 1 meter led strip Specifications

|                    | Voltage | Power  | Angle | IP Rating              | Color | Color Temperature |       | Ra    |       | Lumen                                                  |                                                        |                                                        |        |
|--------------------|---------|--------|-------|------------------------|-------|-------------------|-------|-------|-------|--------------------------------------------------------|--------------------------------------------------------|--------------------------------------------------------|--------|
| Specifications     |         |        |       |                        |       | Min               | Max   | Min   |