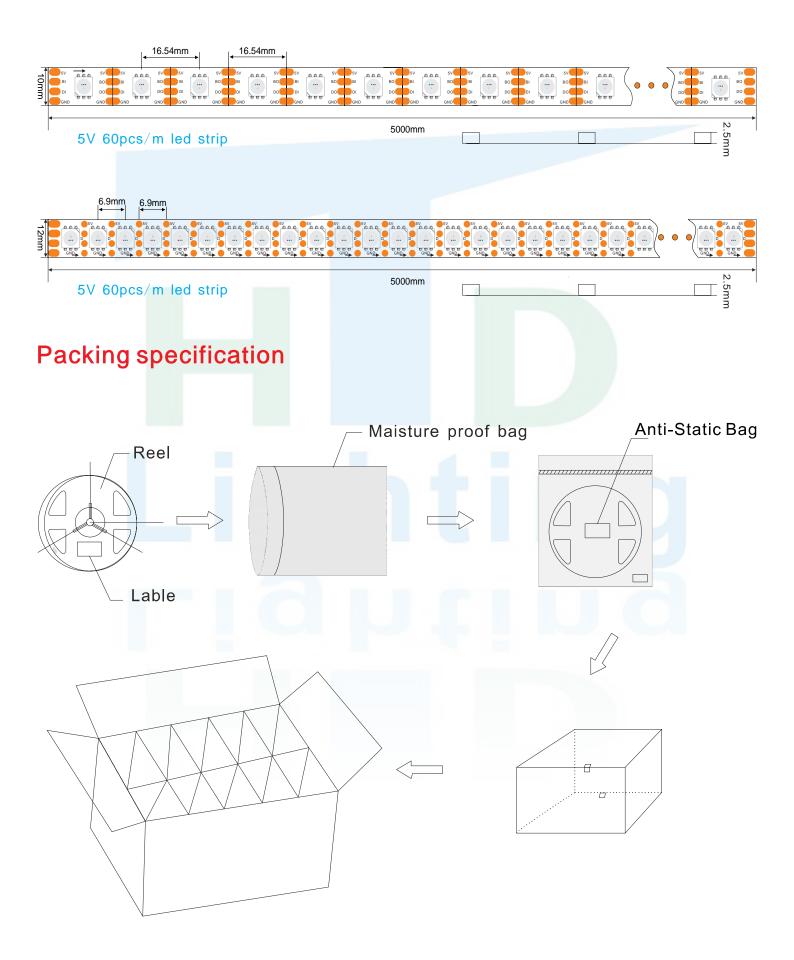

er supply, more safe on using Protection Rating: IP62 IP65 IP67 IP68, use range is wide Small, multi-colored, no radiation, high shock resistance, is a new generation of green high-tech products

### **Product Warranty**

Warranty is 2 Years

### **Applications**

- City skyline lighting (villas, advertising wall signs, Christmas decorative landscape)
- Irregular design of body decoration (shopping malls, hotels, nightclubs, polygonal wall KTV establishments ceiling cavity design)
- Public lighting lighting (schools, libraries, hospitals, airports, subway stations, railway stations)
- Furniture dark groove trim (door, bar, wine cabinet, wardrobe, TV cabinets, etc.)
- Automotive beauty (body, underbody, wheelbarrow balanced car, etc.)

### **Project Case**





### LED Strip dimension







## **Specifications**

#### 1 meter led strip Specifications

|                    | Voltage | Power  | Angle | IP Rating              | Color | Color Temperature |       | Ra    |       | Lumen                                                  |                                                        |                                                        |        |
|--------------------|---------|--------|-------|------------------------|-------|-------------------|-------|-------|-------|--------------------------------------------------------|--------------------------------------------------------|--------------------------------------------------------|--------|
| Specifications     |         |        |       |                        |       | Min               | Max   | Min   | Max