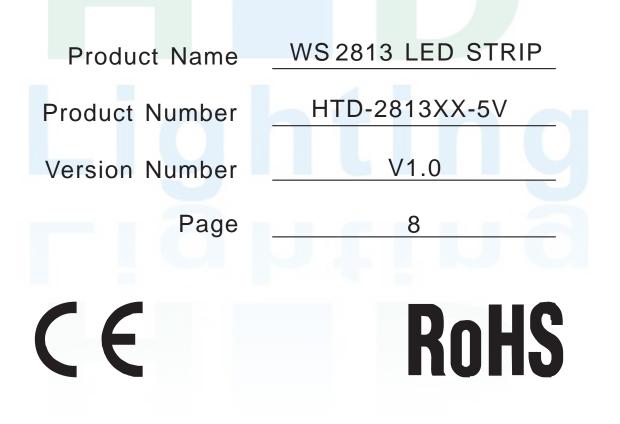

#### Product Image

#### **Product description**

WS2813 LED Strip use the FPC (flexible printed circuit board) to be assembly circuit boards, use SMD LED lights and components to be assembled, so that the thickness of the product only just like, Ocuppy a small space, and can be arbitrarily cut, FPC is soft material, can random winding, and wound freely movable in three-dimensional space without breaking, suitable for irregular place and narrow space of places to install, but also as any possible bending, suitable for advertising, decorative lighting, any combination of the kinds of patterns, LED Chip is built-in IC, then the components is less, pixels can be high, can make attractive appearance, and so on.

IC is designed with double signal, two data line, two power lines, 256 gray scale, high brightness, fast data transfer, fast screen refresh, etc., it have the advantage that when one of the pixel broken, will not affect another led pixel working, with the controller, you can achieve monochrome, gradient, water, horse racing, text, numbers, chase, English, pictures, animations, video, any effection, and so on.