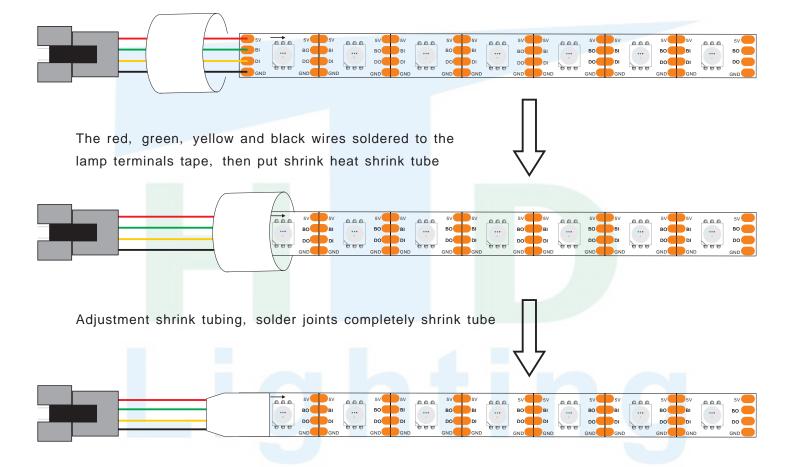

## Strip cut schematic

Scissors to cut at the mouth

# LED Strip wiring diagram

After adjustment shrink tube with hot hair dryer blowing shrink sleeve, shrink wrap the joints until completely