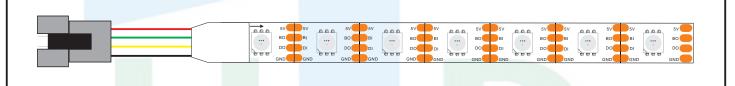

# LED Strip wiring diagram

After adjustment shrink tube with hot hair dryer blowing shrink sleeve, shrink wrap the joints until completely