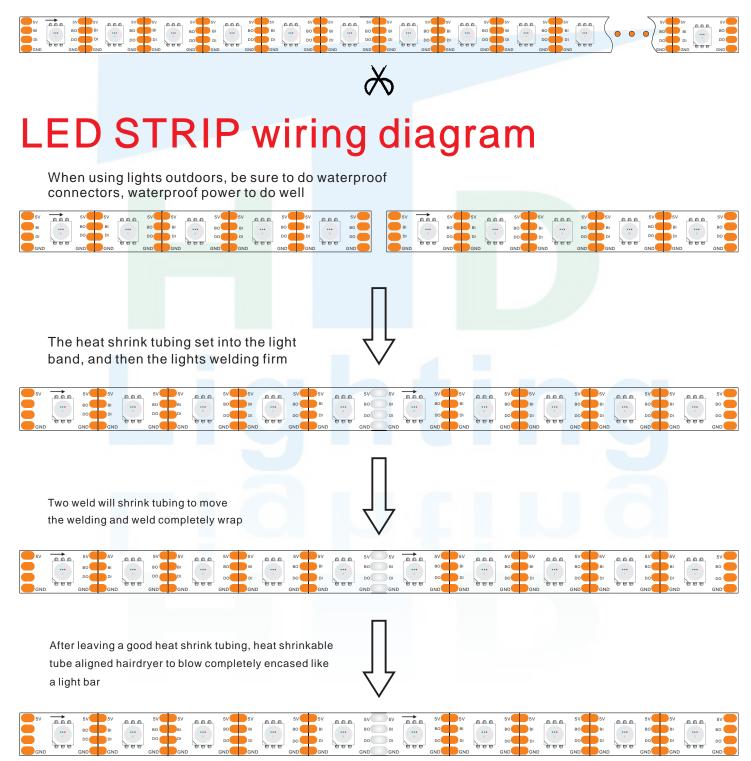

## Strip cut schematic

Scissors to cut at the mouth

# LED Strip wiring diagram

After adjustment shrink tube with hot hair dryer blowing shrink sleeve, shrink wrap the joints until completely