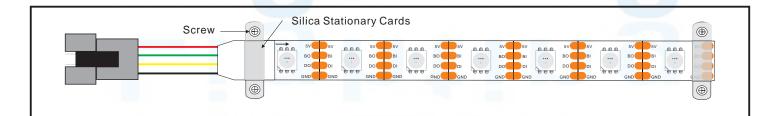

# LED Strip wiring diagram

After adjustment shrink tube with hot hair dryer blowing shrink sleeve, shrink wrap the joints until completely

### Installation wiring diagram