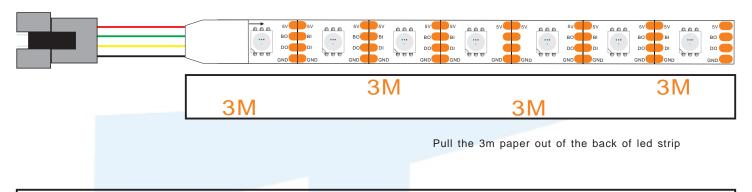

s of each product, the product may differ from the actual parameters of the above parameters

#### Due to the use of the special requirements of the following products WS2813

- It is recommended to use, IP65, IP67, IP68 waterproof product on relatively heavy humid environment,
- The product is not recommended to use RGB mixing white for long time
- In special environments, before ordering the product , need to consult our sales representatives or product engineers

## Strip cut schematic

Scissors to cut at the mouth



# LED Strip wiring diagram



After adjustment shrink tube with hot hair dryer blowing shrink sleeve, shrink wrap the joints until completely

### Installation wiring diagram



### IP62, IP65 the installation diagram

Clean surface debris, ensure the strip surface clean





The lights straighten directly fixed to the mounting position

### IP67, IP68 the installation diagram

Clean surface debris , ensure the strip surface clean



Notes

Put the led strip on install place , use screw to fixed , each meter need to use 2 silicone snap

- Please read the specifications and precautions carefully before installation
- Please do not use nails or sharp instruments to intall led strip on the object, use double-sided tape or glue or wall mounted on plywood
- Fixed led strip, you can not use acidic glue, it is recommended to use a neutral glue.
- This product is a constant voltage DC5V, make sure Power is right before installation, after installation, check the wiring is correct or not, so that avoid the product been burned
- This product is recommended use in par