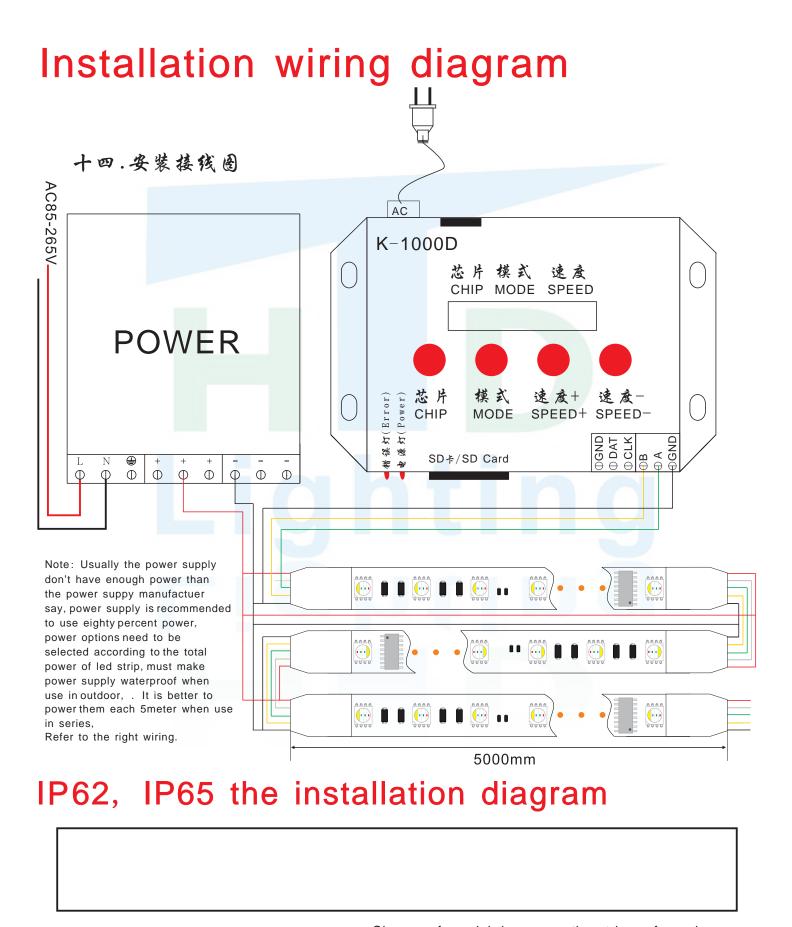

## IP67, IP68 the installation diagram

iabtina

Clean surface debris, ensure the strip surface clean

Put the led strip on install place, use screw to fixed, each meter need to use 2 silicone snap

## **Notes**

- Please read the specifications and precautions carefully before installation
- Please do not use nails or sharp instruments to intall led strip on the object, use double-sided tape or glue or wall mounted on plywood
- Fixed led strip, you can not use acidic glue, it is recommended to use a neutral glue.
- This product is a constant voltage DC5V, make sure Power is right before installation, after installation, check the wiring is correct or not, so that avoid the product been burned
- This product is recommended use in parallel. when the length is more than five meters, the tail so be power to ensure the brightness is enough or uneven