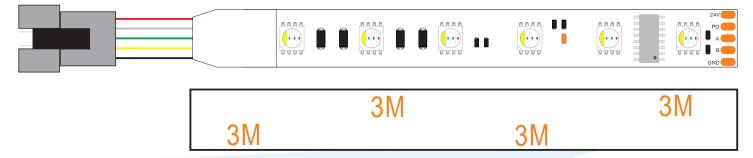

# LED Strip wiring diagram

After adjustment shrink tube with hot hair dryer blowing shrink sleeve, shrink wrap the joints until completely

Pull the 3m paper out of the back of led strip

The lights straighten directly fixed to the mounting position