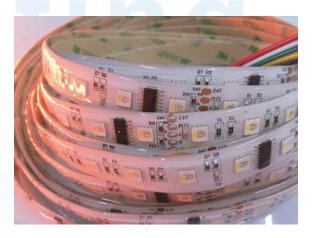

two power lines, 256 gray scale, high brightness, fast data transfer, fast screen refresh, etc., Using international standards DMX512 protocol, products with one and multi-point damage, does not affect other parts of the strips and continue work, etc. with the controller, you can achieve monochrome, gradient, water, horse racing, text, numbers, chase, English, pictures, animations, video, any effects, and so on.

Products is using DC24V low voltage to power supply, high safety factor, using the import big brand led chip to be the light source, high brightness, light fade is small, maintenance-free, long lifespan, energy-saving and environmental protection, based on the above characteristics, More and more people choose dmx led strip as lighting, decoration product.

#### Product Image





### **Product Features**

Adopt international leading manufacturer's chips, high brightness, width angle, color consistency, and stable performance. Each lamp beads form a loop, can be arbitrarily cut according to the needs of the length of the loop, without damaging other parts Convenient to Fix and install, flexible cutting operation make the construction simple, ultra-thin design, low temperature light source, make the selection for the auxiliary material more flexible on installation Energy saving, high brightness, low heat, low energy consumption, Clean, and beautiful; Use DC5V to power supply, more safe on using Protection Rating: IP62 IP65 IP67 IP68, use range is wide Small, multi-colored, no radiation, high shock resistance, is a new generation of green high-tech products

### **