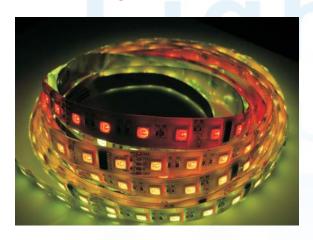

), two power lines, 256 gray scale, high brightness, fast data transfer, fast screen refresh, etc., Using international standards DMX512 protocol, products with one and multi-point damage, does not affect other parts of the strips and continue work, etc. with the controller, you can achieve monochrome, gradient, water, horse racing, text, numbers, chase, English, pictures, animations, video, any effects, and so on.

Products is using DC24V low voltage to power supply, high safety factor, using the import big brand led chip to be the light source, high brightness, light fade is small, maintenance-free, long lifespan, energy-saving and environmental protection, based on the above characteristics, More and more people choose dmx led strip as lighting, decoration product.

#### Product Image





### **Product Features**

Adopt international leading manufacturer's chips, high brightness, width angle, color consistency, and stable performance. Each lamp beads form a loop, can be arbitrarily cut according to the needs of the length of the loop, without damaging other parts Convenient to Fix and install, flexible cutting operation make the construction simple, ultra-thin design, low temperature light source, make the selection for the auxiliary material more flexible on installation Energy saving, high brightness, low heat, low energy consumption, Clean, and beautiful; Use DC5V to power supply, more safe on using Protection Rating: IP62 IP65 IP67 IP68, use range is wide Small, multi-colored, no radiation, high shock resistance, is a new generation of green high-tech products

###