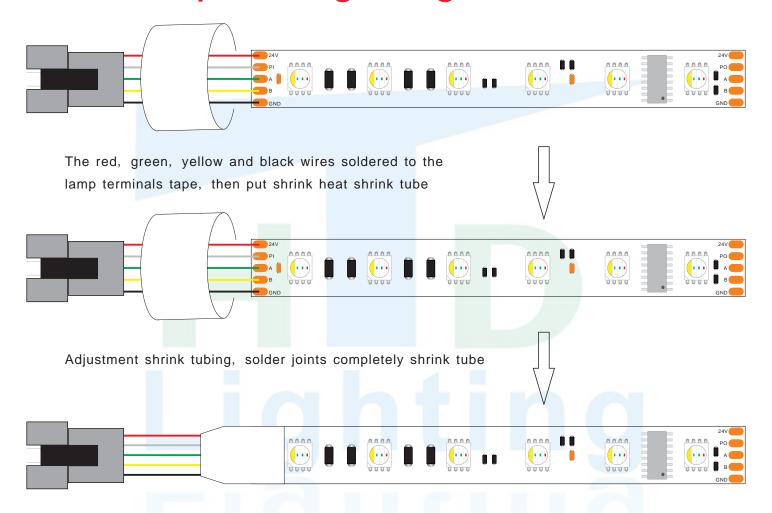

# LED STRIP wiring diagram

When using lights outdoors, be sure to do waterproof connectors, waterproof power to do well

The heat shrink tubing set into the light band, and then the lights welding firm

Two weld will shrink tubing to move the welding and weld completely wrap

After leaving a good heat shrink tubing, heat shrinkable tube aligned hairdryer to blow completely encased like a light bar