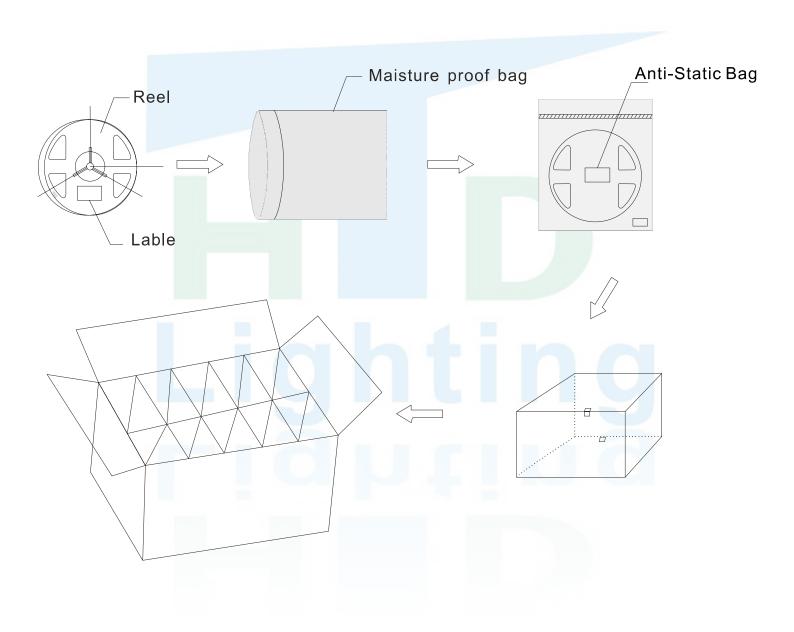

P67 IP68, use range is wide Small, multi-colored, no radiation, high shock resistance, is a new generation of green high-tech products

### **Product Warranty**

Warranty is 2 Years

#### **Applications**

- City skyline lighting (villas, advertising wall signs, Christmas decorative landscape)
- Irregular design of body decoration (shopping malls, hotels, nightclubs, polygonal wall KTV establishments ceiling cavity design)
- Public lighting lighting (schools, libraries, hospitals, airports, subway stations, railway stations)
- Furniture dark groove trim (door, bar, wine cabinet, wardrobe, TV cabinets, etc.)
- Automotive beauty (body, underbody, wheelbarrow balanced car, etc.)

## **Project Case**





## LED Strip dimension



DC24V DMX512 RGBW 60led/m LED Strip

## Packing specification



## **Specifications**

1 meter led strip Specifications

| ſ | Specifications       | Voltage | Power | Angle | IP Rating              | Color | Color Temperature |        | Ra    |     | Lumen   |         |                                                    | 1:6-   |
|---|----------------------|---------|-------|-------|------------------------|-------|-------------------|--------|-------|-----|---------|---------|----------------------------------------------------|--------|
|   |                      |         |       |       |                        |       | Min               | Max    | Min   | Max | Min     | Average | Max                                                | Life   |
|   | HTD -DMX512X60N3-24V | 24V     | 19.2W |       | IP62、IP67<br>IP65、IP68 |       | 2800K