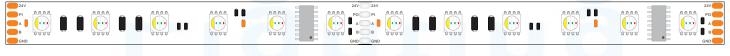

us 3 degrees

| testing time | light fades rate |
|--------------|------------------|
| 500Н         | 0%               |
| 1000Н        | 0%               |
| 2000Н        | 0.5%             |
| 4000Н        | 1.2%             |
| 6000Н        | 2%               |

Note, due to the particularity LED product manufacturing process, technical parameters above reflect only the statistics, do not necessarily correspond to the actual parameters of each product, the product may differ from the actual parameters of the above parameters

## Strip cut schematic

Scissors to cut at the mouth



# LED STRIP wiring diagram

When using lights outdoors, be sure to do waterproof connectors, waterproof power to do well



The heat shrink tubing set into the light band, and then the lights welding firm





Two weld will shrink tubing to move the welding and weld completely wrap





After leaving a good heat shrink tubing, heat shrinkable tube aligned hairdryer to blow completely encased like a light bar





# LED Strip wiring diagram



After adjustment shrink tube with hot hair dryer blowing shrink sleeve, shrink wrap the joints until completely





Pull the 3m paper out of the back of led strip



The lights straighten directly fixed to the mounting position

## IP67, IP68 the installation diagram

iabtina

Clean surface debris, ensure the strip surface clean



Put the led strip on install place, use screw to fixed, each meter need to use 2 silicone snap

## **Notes**

- Please read the specifications and precautions carefully before installation
- Please do not use nails or sharp in