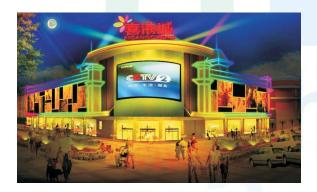

n, and beautiful; Use DC5V to power supply, more safe on using Protection Rating: IP62 IP65 IP67 IP68, use range is wide Small, multi-colored, no radiation, high shock resistance, is a new generation of green high-tech products

### **Product Warranty**

Warranty is 2 Years

#### **Applications**

- City skyline lighting (villas, advertising wall signs, Christmas decorative landscape)
- Irregular design of body decoration (shopping malls, hotels, nightclubs, polygonal wall KTV establishments ceiling cavity design)
- Public lighting lighting (schools, libraries, hospitals, airports, subway stations, railway stations)
- Furniture dark groove trim (door, bar, wine cabinet, wardrobe, TV cabinets, etc.)
- Automotive beauty (body, underbody, wheelbarrow balanced car, etc.)

## **Project Case**





## LED Strip dimension



DC24V DMX512 RGBW 60led/m LED Strip

## Packing specification



## **Specifications**

1 meter led strip Specifications

| ſ | Specifications       | Voltage | Power | Angle | IP Rating              | Color | Color Temperature |        | Ra    |     | Lumen   |         |                                                    | 1:6-   |
|---|----------------------|---------|-------|-------|------------------------|-------|-------------------|--------|-------|-----|---------|---------|----------------------------------------------------|--------|
|   |                      |         |       |       |                        |       | Min               | Max    | Min   | Max | Min     | Average | Max                                                | Life   |
|   | HTD