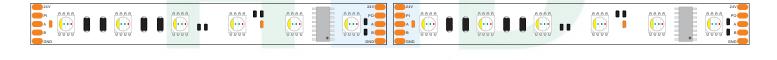

ng.



Light decay parameters, test the ambient temperature of 25 degrees, plus or minus 3 degrees

| testing time | light fades rate |
|--------------|------------------|
| 500Н         | 0%               |
| 1000Н        | 0%               |
| 2000Н        | 0.5%             |
| 4000Н        | 1.2%             |
| 6000Н        | 2%               |

Note, due to the particularity LED product manufacturing process, technical parameters above reflect only the statistics, do not necessarily correspond to the actual parameters of each product, the product may differ from the actual parameters of the above parameters

## Strip cut schematic

Scissors to cut at the mouth



# LED STRIP wiring diagram

When using lights outdoors, be sure to do waterproof connectors, waterproof power to do well



The heat shrink tubing set into the light band, and then the lights welding firm





Two weld will shrink tubing to move the welding and weld completely wrap





After leaving a good heat shrink tubing, heat shrinkable tube aligned hairdryer to blow completely encased like a light bar





# LED Strip wiring diagram



After adjustment shrink tube with hot hair dryer blowing shrink sleeve, shrink wrap the joints until completely





Pull the 3m paper out of the back of led strip



The lights straighten directly fixed to the mounting position

## IP67, IP68 the installation diagram

iabtina

Clean surface debris, ensure the strip surface clean



Put the led strip on install place, use screw to fixed, each meter need to use 2 silicone snap

## **Notes**

- Please read the specificatio