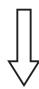

| 1.2%             |
| 6000Н        | 2%               |

Note, due to the particularity LED product manufacturing process, technical parameters above reflect only the statistics, do not necessarily correspond to the actual parameters of each product, the product may differ from the actual parameters of the above parameters

## Strip cut schematic

Scissors to cut at the mouth



# LED STRIP wiring diagram

When using lights outdoors, be sure to do waterproof connectors, waterproof power to do well



The heat shrink tubing set into the light band, and then the lights welding firm





Two weld will shrink tubing to move the welding and weld completely wrap





After leaving a good heat shrink tubing, heat shrinkable tube aligned hairdryer to blow completely encased like a light bar





# LED Strip wiring diagram



After adjustment shrink tube with hot hair dryer blowing shrink sleeve, shrink wrap the joints until completely





Pull the 3m paper out of the back of led strip



The lights straighten directly fixed to the mounting position

## IP67, IP68 the installation diagram

iabtina

Clean surface debris, ensure the strip surface clean



Put the led strip on install place, use screw to fixed, each meter need to use 2 silicone snap

## **Notes**

- Please read the specifications and precautions carefully before installation
- Please do not use nails or sharp instruments to intall led strip on the object, use double-sided tape or glue or wall mounted on plywood
- Fixed led strip, you can not use acidic glue, it is recommended to use a neutral glue.
- This product