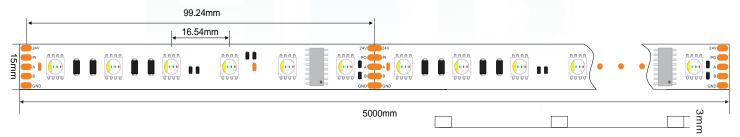

o power supply, more safe on using Protection Rating: IP62 IP65 IP67 IP68, use range is wide Small, multi-colored, no radiation, high shock resistance, is a new generation of green high-tech products

### **Product Warranty**

Warranty is 2 Years

#### **Applications**

- City skyline lighting (villas, advertising wall signs, Christmas decorative landscape)
- Irregular design of body decoration (shopping malls, hotels, nightclubs, polygonal wall KTV establishments ceiling cavity design)
- Public lighting lighting (schools, libraries, hospitals, airports, subway stations, railway stations)
- Furniture dark groove trim (door, bar, wine cabinet, wardrobe, TV cabinets, etc.)
- Automotive beauty (body, underbody, wheelbarrow balanced car, etc.)

## **Project Case**





## LED Strip dimension



DC24V DMX512 RGBW 60led/m LED Strip

## Packing specification



## **Specifications**

1 meter led strip Specifications

| ſ | Specifications       | Voltage | Power | Angle | IP Rating              | Color | Color Temperature |        | Ra    |     | Lumen   |         |                                                    | 1:6-   |
|---|----------------------|---------|-------|-------|------------------------|-------|-------------------|--------|-------|-----|---------|---------|----------------------------------------------------|--------|
|   |                      |         |       |       |                        |       | Min               | Max    | Min   | Max | Min     | Average | Max                                                | Life   |
|   | HTD -DMX512X60N3-24V | 24V