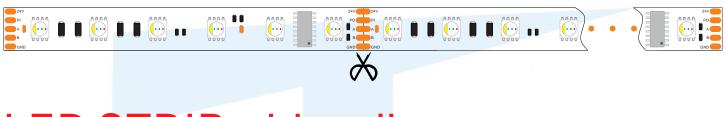

parameters, models X represents optionally, color, water level, the index display. Etc., please indicate clearly when ordering.



Light decay parameters, test the ambient temperature of 25 degrees, plus or minus 3 degrees

| testing time | light fades rate |
|--------------|------------------|
| 500Н         | 0%               |
| 1000Н        | 0%               |
| 2000Н        | 0.5%             |
| 4000Н        | 1.2%             |
| 6000Н        | 2%               |

Note, due to the particularity LED product manufacturing process, technical parameters above reflect only the statistics, do not necessarily correspond to the actual parameters of each product, the product may differ from the actual parameters of the above parameters

## Strip cut schematic

Scissors to cut at the mouth



# LED STRIP wiring diagram

When using lights outdoors, be sure to do waterproof connectors, waterproof power to do well



The heat shrink tubing set into the light band, and then the lights welding firm





Two weld will shrink tubing to move the welding and weld completely wrap





After leaving a good heat shrink tubing, heat shrinkable tube aligned hairdryer to blow completely encased like a light bar





# LED Strip wiring diagram



After adjustment shrink tube with hot hair dryer blowing shrink sleeve, shrink wrap the joints until completely





Pull the 3m paper out of the back of led strip



The lights straighten directly fixed to the mounting position

## IP67, IP68 the installation diagram

iabtina

Clean surface debris, ensure the strip surface clean



Put the led stri