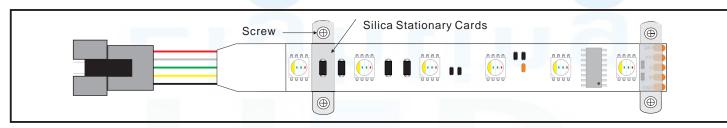

## IP67, IP68 the installation diagram

iabtina

Clean surface debris, ensure the strip surface clean

Put the led strip on install place, use screw to fixed, each meter need to use 2 silicone snap