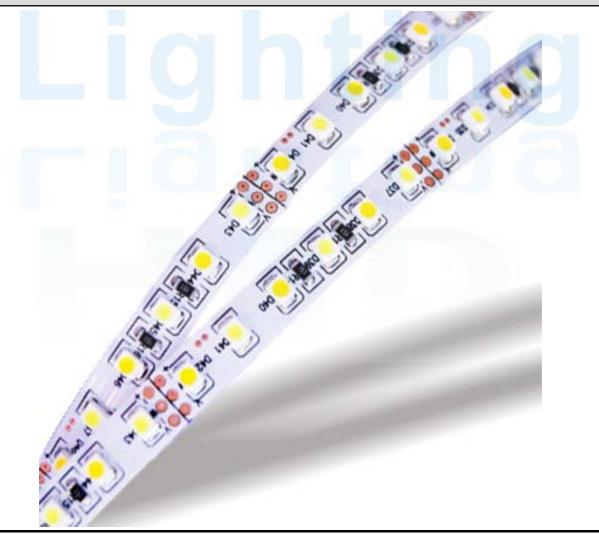

### LED Flexible Strip HTD-RGT-3528-240

### HTD-RGT-3528-240

• Constitute by FPC, SMD3528 240LEDs per meter and UV resistant silicone resin.

• The LED beam is 125-135° flood lighting, without the shadow, high brightness in 6-8lm/LED, low therm resistance, low Light failure, in a poor environment can good work.