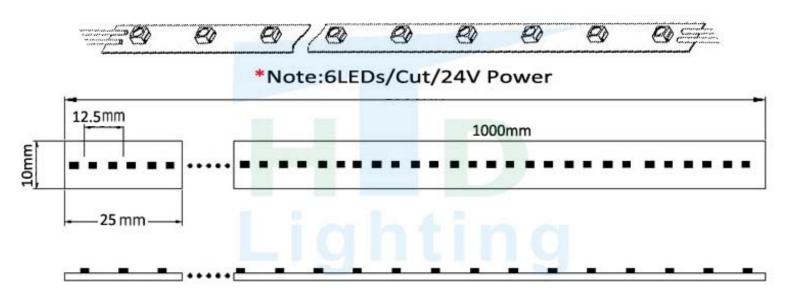

- 19.2W/1M, the working voltage is DC24V.
- Optional: IP20/IP65/IP68 waterproof level. Warranty optinal 1/2/3/5 years.

Product Chart:

| Photometric characteristics & Main material:                |       |                 |                                     |        |             |              |                             |
|-------------------------------------------------------------|-------|-----------------|-------------------------------------|--------|-------------|--------------|-----------------------------|
| ltem No.                                                    | ССТ   | LED<br>quantity | luminous flux<br>(LM)               | CRI    | LED SPEC    | PCB type     | Main component              |
| HTD-RGT-3528-240                                            | 4500K | 240             | 1440-1920lm                         | >78-80 | SMD<br>3528 | Flexible FPC | FPC+LED<br>(IP65: Silicone) |
| Basic parameters:                                           |       |                 |                                     |        |             |              |                             |
| Item                                                        |       |                 | Parameters                          |        |             | Units        |                             |
| Working voltage                                             |       |                 | DC24                                |        |             | V            |                             |
| Working power                                               |       |                 | 19.2                                |        |             | W            |                             |
| Working temperature                                         |       |                 | -40~60                              |        |             | °C           |                             |
| IP grade                                                    |       |                 | IP20/IP65/IP68                      |        |             | *            |                             |
| Optional light color                                        |       |                 | W/WW/CW/R/G/B/PCan customize color  |        |             | *            |                             |
| Beam Angle                                                  |       |                 | ≥120°                               |        |             | *            |                             |
| Light Source Lifespan                                       |       |                 | ≥50000                              |        |             | hrs          |                             |
| Dimensions(Look above Dimension Chart)                      |       |                 | 1000×10×1.5/2.5/3.5(IP20/IP65/IP68) |        |             | mm           |                             |
| Net Weight/5M/Roll IP20                                     |       |                 | 0.128                               |        |             | Кg           |                             |
| Connection mode (see below)                                 |       |                 |                                     |        |             |              |                             |
| A/.DC24V transformer connect 220V/110V AC voltage;          |       |                 |                                     |        |             |              |                             |
| B/.And then,LED strips connection DC24V output transformer. |       |                 |                                     |        |             |              |                             |