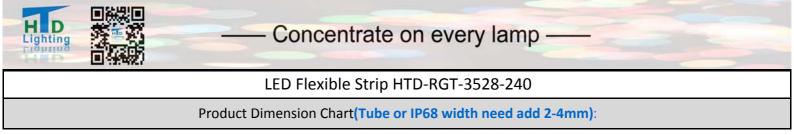

Product Chart:

| Photometric characteristics & Main material:                |       |                 |                                     |        |             |              |                             |
|-------------------------------------------------------------|-------|-----------------|-------------------------------------|--------|-------------|--------------|-----------------------------|
| ltem No.                                                    | ССТ   | LED<br>quantity | luminous flux<br>(LM)               | CRI    | LED SPEC    | PCB type     | Main component              |
| HTD-RGT-3528-240                                            | 4500K | 240             | 1440-1920lm                         | >78-80 | SMD<br>3528 | Flexible FPC | FPC+LED<br>(IP65: Silicone) |
| Basic parameters:                                           |       |                 |                                     |        |             |              |                             |
| Item                                                        |       |                 | Parameters                          |        |             | Units        |                             |
| Working voltage                                             |       |                 | DC24                                |        |             | V            |                             |
| Working power                                               |       |                 | 19.2                                |        |             | W            |                             |
| Working temperature                                         |       |                 | -40~60                              |        |             | °C           |                             |
| IP grade                                                    |       |                 | IP20/IP65/IP68                      |        |             | *            |                             |
| Optional light color                                        |       |                 | W/WW/CW/R/G/B/PCan customize color  |        |             | *            |                             |
| Beam Angle                                                  |       |                 | ≥120°                               |        |             | *            |                             |
| Light Source Lifespan                                       |       |                 | ≥50000                              |        |             | hrs          |                             |
| Dimensions(Look above Dimension Chart)                      |       |                 | 1000×10×1.5/2.5/3.5(IP20/IP65/IP68) |        |             | mm           |                             |
| Net Weight/5M/Roll IP20                                     |       |                 | 0.128                               |        |             | Кg           |                             |
| Connection mode (see below)                                 |       |                 |                                     |        |             |              |                             |
| A/.DC24V transformer connect 220V/110V AC voltage;          |       |                 |                                     |        |             |              |                             |
| B/.And then,LED strips connection DC24V output transformer. |       |                 |                                     |        |             |              |                             |