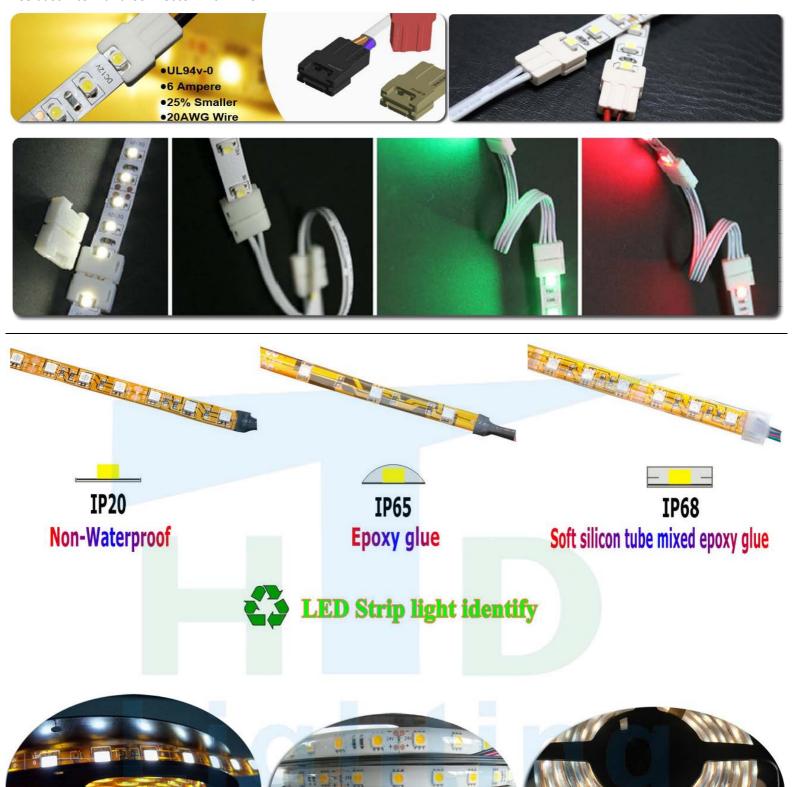

- 19.2W/1M, the working voltage is DC24V.
- Optional: IP20/IP65/IP68 waterproof level. Warranty optinal 1/2/3/5 years.

Product Chart:

| Photometric characteristics & Main material:                |       |                 |                                     |        |             |              |                             |
|-------------------------------------------------------------|-------|-----------------|-------------------------------------|--------|-------------|--------------|-----------------------------|
| ltem No.                                                    | ССТ   | LED<br>quantity | luminous flux<br>(LM)               | CRI    | LED SPEC    | PCB type     | Main component              |
| HTD-RGT-3528-240                                            | 4500K | 240             | 1440-1920lm                         | >78-80 | SMD<br>3528 | Flexible FPC | FPC+LED<br>(IP65: Silicone) |
| Basic parameters:                                           |       |                 |                                     |        |             |              |                             |
| Item                                                        |       |                 | Parameters                          |        |             | Units        |                             |
| Working voltage                                             |       |                 | DC24                                |        |             | V            |                             |
| Working power                                               |       |                 | 19.2                                |        |             | W            |                             |
| Working temperature                                         |       |                 | -40~60                              |        |             | °C           |                             |
| IP grade                                                    |       |                 | IP20/IP65/IP68                      |        |             | *            |                             |
| Optional light color                                        |       |                 | W/WW/CW/R/G/B/PCan customize color  |        |             | *            |                             |
| Beam Angle                                                  |       |                 | ≥120°                               |        |             | *            |                             |
| Light Source Lifespan                                       |       |                 | ≥50000                              |        |             | hrs          |                             |
| Dimensions(Look above Dimension Chart)                      |       |                 | 1000×10×1.5/2.5/3.5(IP20/IP65/IP68) |        |             | mm           |                             |
| Net Weight/5M/Roll IP20                                     |       |                 | 0.128                               |        |             | Кg           |                             |
| Connection mode (see below)                                 |       |                 |                                     |        |             |              |                             |
| A/.DC24V transformer connect 220V/110V AC voltage;          |       |                 |                                     |        |             |              |                             |
| B/.And then,LED strips connection DC24V output transformer. |       |                 |                                     |        |             |              |                             |