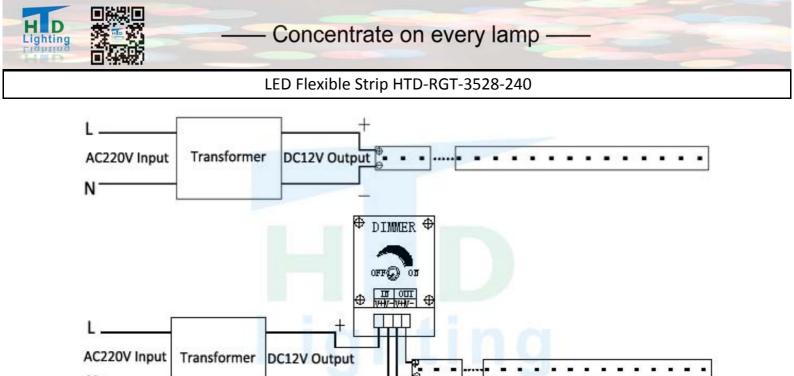

Product Chart:

| Photometric characteristics & Main material:                |       |                 |                                     |        |             |              |                             |
|-------------------------------------------------------------|-------|-----------------|-------------------------------------|--------|-------------|--------------|-----------------------------|
| ltem No.                                                    | ССТ   | LED<br>quantity | luminous flux<br>(LM)               | CRI    | LED SPEC    | PCB type     | Main component              |
| HTD-RGT-3528-240                                            | 4500K | 240             | 1440-1920lm                         | >78-80 | SMD<br>3528 | Flexible FPC | FPC+LED<br>(IP65: Silicone) |
| Basic parameters:                                           |       |                 |                                     |        |             |              |                             |
| Item                                                        |       |                 | Parameters                          |        |             | Units        |                             |
| Working voltage                                             |       |                 | DC24                                |        |             | V            |                             |
| Working power                                               |       |                 | 19.2                                |        |             | W            |                             |
| Working temperature                                         |       |                 | -40~60                              |        |             | °C           |                             |
| IP grade                                                    |       |                 | IP20/IP65/IP68                      |        |             | *            |                             |
| Optional light color                                        |       |                 | W/WW/CW/R/G/B/PCan customize color  |        |             | *            |                             |
| Beam Angle                                                  |       |                 | ≥120°                               |        |             | *            |                             |
| Light Source Lifespan                                       |       |                 | ≥50000                              |        |             | hrs          |                             |
| Dimensions(Look above Dimension Chart)                      |       |                 | 1000×10×1.5/2.5/3.5(IP20/IP65/IP68) |        |             | mm           |                             |
| Net Weight/5M/Roll IP20                                     |       |                 | 0.128                               |        |             | Кg           |                             |
| Connection mode (see below)                                 |       |                 |                                     |        |             |              |                             |
| A/.DC24V transformer connect 220V/110V AC voltage;          |       |                 |                                     |        |             |              |                             |
| B/.And then,LED strips connection DC24V output transformer. |       |                 |                                     |        |             |              |                             |