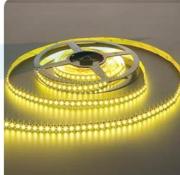

### LED Flexible Strip HTD-RGT-3528-240

### HTD-RGT-3528-240

• Constitute by FPC, SMD3528 240LEDs per meter and UV resistant silicone resin.

• The LED beam is 125-135° flood lighting, without the shadow, high brightness in 6-8lm/LED, low therm resistance, low Light failure, in a poor environment can good work.