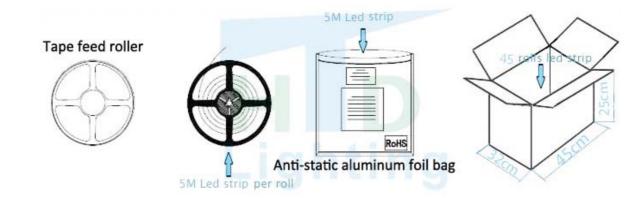

## LED Flexible Strip HTD-RGT-3528-240

Package:

**Conventional packing**:every 5M/Roll Carton size: 45cm\*25cm\*32cm. IP20---0.128kg/roll,45Rolls/Carton/7.76kg IP68---0.451kg/roll,25Rolls/Carton/11.25kg

IP65---0.256kg/roll,30Rolls/Carton/7.68kg \*Tips:Above package allow have 10% error