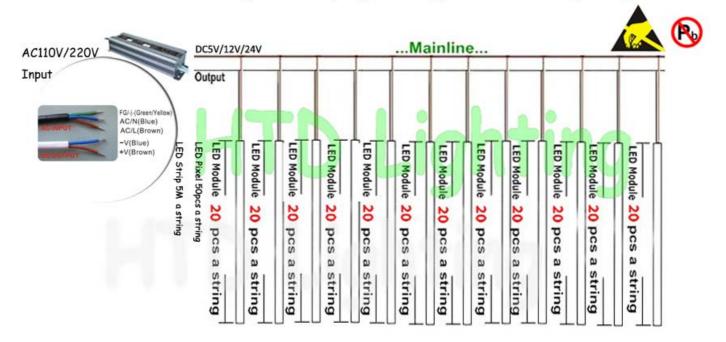

\*LED module/Pixel light/Strip light Single color wiring diagram

\*This product the most can tandem connection 20pcs module/50pcs pixel/5M strip, Prohibited beyond tandem connection. The thickness of power should according to actual possible present maximum current, the power of products, wiring length (suggest not exceeding 6M) and low voltage transmission line voltage drop.In measuring power use number of circumstances, should retain 20% of the allowance.

\*(Important) Ensure that both ends connect power, achieve the best use effect. The module MAX 40pcs/string, Pixel MAX 100pcs/string, Strip MAX 10M/String.