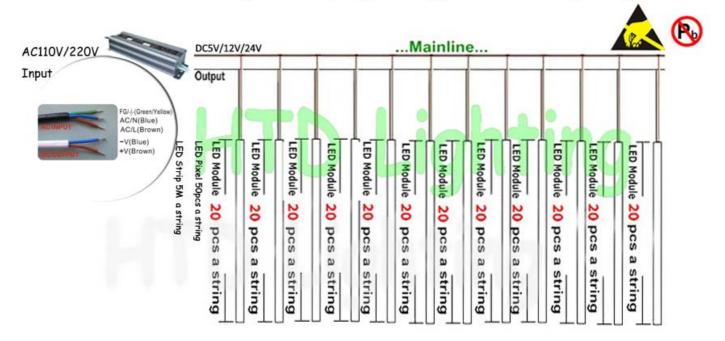

## - Concentrate on every lamp

LED Flexible Strip HTD-RGT-3528-A240 Double row Double color temperature

\*LED module/Pixel light/Strip light Single color wiring diagram

\*This product the most can tandem connection 20pcs module/50pcs pixel/5M strip, Prohibited beyond tandem connection. The thickness of power should according to actual possible present maximum current, the power of products, wiring length (suggest not exceeding 6M) and low voltage transmission line voltage drop.In measuring power use number of circumstances, should retain 20% of the allowance.

\*(Important) Ensure that both ends connect power, achieve the best use effect. The module MAX 40pcs/string, Pixel MAX 100pcs/string, Strip MAX 10M/String.