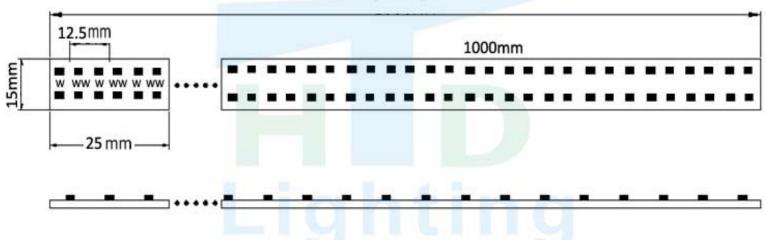

Product Chart:

## \*Note:6LEDs/Cut/24V Power

\*Note: IP20 Height is 1.9mm/IP65 Height is 2.9mm/IP68 Height is 3.9mm

| Photometric characteristics & Main material:                |                          |                 |                                     |        |             |              |                             |
|-------------------------------------------------------------|--------------------------|-----------------|-------------------------------------|--------|-------------|--------------|-----------------------------|
| Item No.                                                    | ССТ                      | LED<br>quantity | luminous flux<br>(LM)               | CRI    | LED SPEC    | PCB type     | Main component              |
| HTD-RGT-3528-<br>A240                                       | Double row<br>Double CCT | 240             | 1440-1920lm                         | >78-80 | SMD<br>3528 | Flexible FPC | FPC+LED<br>(IP65: Silicone) |
| Basic parameters:                                           |                          |                 |                                     |        |             |              |                             |
| Item                                                        |                          |                 | Parameters                          |        |             | Units        |                             |
| Working voltage                                             |                          |                 | DC24                                |        |             | V            |                             |
| Working power                                               |                          |                 | 19.2                                |        |             | W            |                             |
| Working temperature                                         |                          |                 | -40~60                              |        |             | °C           |                             |
| IP grade                                                    |                          |                 | IP20/IP65/IP68                      |        |             | *            |                             |
| Optional light color                                        |                          |                 | W/WW/CW/R/G/B/PCan customize color  |        |             | *            |                             |
| Beam Angle                                                  |                          |                 | ≥120°                               |        |             | *            |                             |
| Light Source Lifespan                                       |                          |                 | ≥50000                              |        |             | hrs          |                             |
| Dimensions(Look above Dimension Chart)                      |                          |                 | 1000×15×1.5/2.5/3.5(IP20/IP65/IP68) |        |             | mm           |                             |
| Net Weight/5M/Roll IP20                                     |                          |                 | 0.128                               |        |             | Кg           |                             |
| Connection mode (see below)                                 |                          |                 |                                     |        |             |              |                             |
| A/.DC24V transformer connect 220V/110V AC voltage;          |                          |                 |                                     |        |             |              |                             |
| B/.And then,LED strips connection DC24V output transformer. |                          |                 |                                     |        |             |              |                             |
|                                                             |                          |                 |                                     |        |             |              |                             |