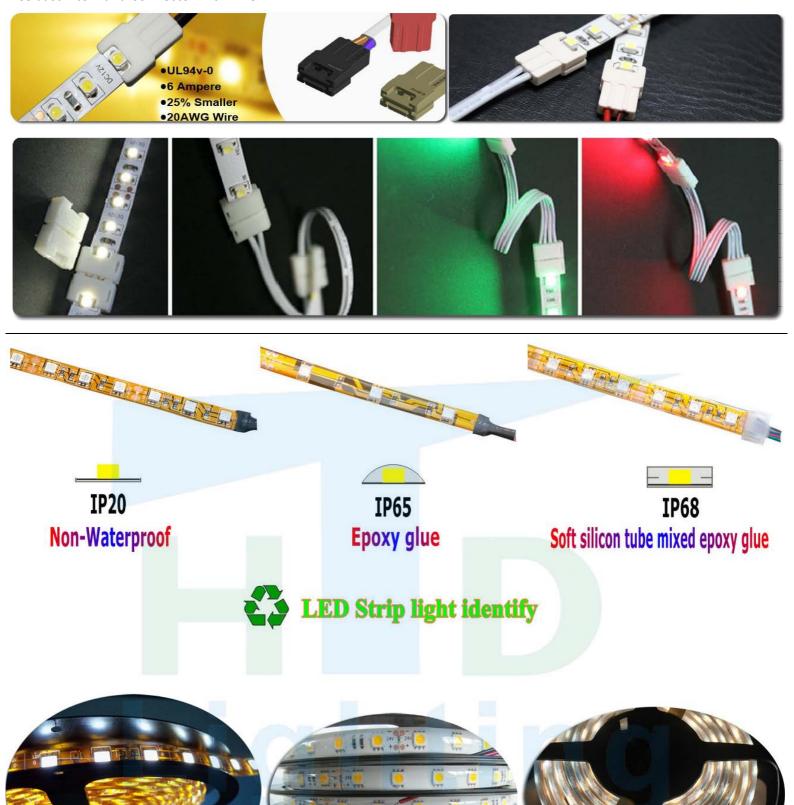

- 19.2W/1M, the working voltage is DC24V.
- Optional: IP20/IP65/IP68 waterproof level. Warranty optinal 1/2/3/5 years.

## \*Note:6LEDs/Cut/24V Power

\*Note: IP20 Height is 1.9mm/IP65 Height is 2.9mm/IP68 Height is 3.9mm

| Photometric characteristics & Main material:                |                          |                 |                                     |        |             |              |                             |
|-------------------------------------------------------------|--------------------------|-----------------|-------------------------------------|--------|-------------|--------------|-----------------------------|
| Item No.                                                    | ССТ                      | LED<br>quantity | luminous flux<br>(LM)               | CRI    | LED SPEC    | PCB type     | Main component              |
| HTD-RGT-3528-<br>A240                                       | Double row<br>Double CCT | 240             | 1440-1920lm                         | >78-80 | SMD<br>3528 | Flexible FPC | FPC+LED<br>(IP65: Silicone) |
| Basic parameters:                                           |                          |                 |                                     |        |             |              |                             |
| Item                                                        |                          |                 | Parameters                          |        |             | Units        |                             |
| Working voltage                                             |                          |                 | DC24                                |        |             | V            |                             |
| Working power                                               |                          |                 | 19.2                                |        |             | W            |                             |
| Working temperature                                         |                          |                 | -40~60                              |        |             | °C           |                             |
| IP grade                                                    |                          |                 | IP20/IP65/IP68                      |        |             | *            |                             |
| Optional light color                                        |                          |                 | W/WW/CW/R/G/B/PCan customize color  |        |             | *            |                             |
| Beam Angle                                                  |                          |                 | ≥120°                               |        |             | *            |                             |
| Light Source Lifespan                                       |                          |                 | ≥50000                              |        |             | hrs          |                             |
| Dimensions(Look above Dimension Chart)                      |                          |                 | 1000×15×1.5/2.5/3.5(IP20/IP65/IP68) |        |             | mm           |                             |
| Net Weight/5M/Roll IP20                                     |                          |                 | 0.128                               |        |             | Кg           |                             |
| Connection mode (see below)                                 |                          |                 |                                     |        |             |              |                             |
| A/.DC24V transformer connect 220V/110V AC voltage;          |                          |                 |                                     |        |             |              |                             |
| B/.And then,LED strips connection DC24V output transformer. |                          |                 |                                     |        |             |              |                             |
|                                                             |                          |                 |                                     |        |             |              |                             |