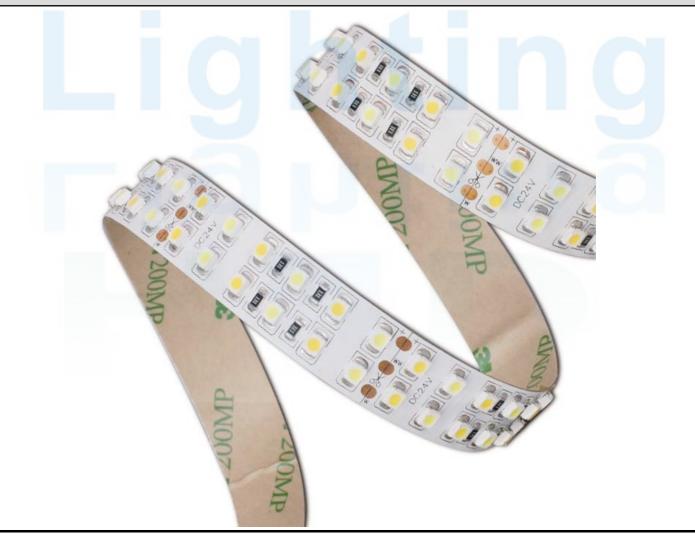

## LED Flexible Strip HTD-RGT-3528-A240 Double row Double color temperature

Description of products:

## HTD-RGT-3528-A240 Double row Double color temperature

• Constitute by FPC,SMD3528 240LEDs(double row) per meter and UV resistant silicone resin.

● The LED beam is 125-135° flood lighting, without the shadow, high brightness in 6-8lm/LED, low therm resistance, low Light failure, in a poor environment can good work.