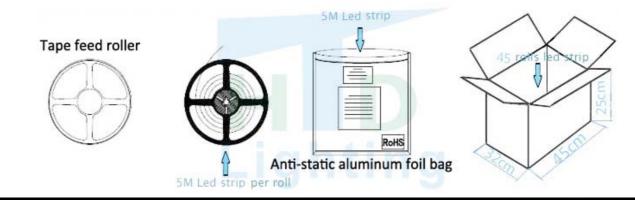

LED Flexible Strip HTD-RGT-3528-A240 Double row Double color temperature

Package:

**Conventional packing**:every 5M/Roll Carton size: 45cm\*25cm\*32cm. IP20---0.128kg/roll,45Rolls/Carton/7.76kg IP68---0.451kg/roll,25Rolls/Carton/11.25kg

IP65---0.256kg/roll,30Rolls/Carton/7.68kg \*Tips:Above package allow have 10% error