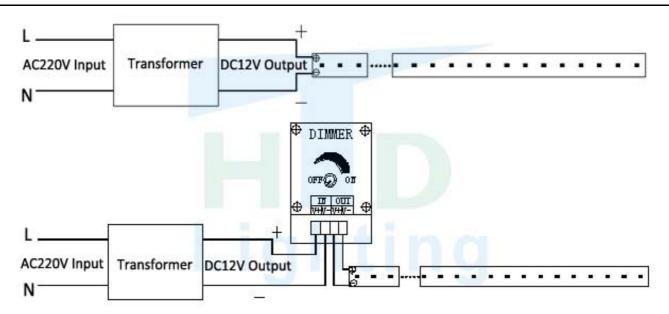

### • Main applications:

- Commercial and residential decoration Under-counter lighting
- Media illumination 
  Large area backlighting
- Small to medium channel letters Point-of-sale displays
- Used for Neon or tubes replacement, etc.
- \*Tips:
- When we computing power should retain 20% of the allowance.
- Up to 5 Meters to use in one parallel.Screw holes on both ends to fixed, convenient and accurate.
- Advice that both ends connect DC24V power if must need 10M a string connect power supply, achieve the best use effect.

## \*Note:6LEDs/Cut/24V Power

\*Note: IP20 Height is 1.9mm/IP65 Height is 2.9mm/IP68 Height is 3.9mm

| Photometric characteristics & Main material:                |                          |                 |                                     |        |             |              |                             |
|-------------------------------------------------------------|--------------------------|-----------------|-------------------------------------|--------|-------------|--------------|-----------------------------|
| Item No.                                                    | ССТ                      | LED<br>quantity | luminous flux<br>(LM)               | CRI    | LED SPEC    | PCB type     | Main component              |
| HTD-RGT-3528-<br>A240                                       | Double row<br>Double CCT | 240             | 1440-1920lm                         | >78-80 | SMD<br>3528 | Flexible FPC | FPC+LED<br>(IP65: Silicone) |
| Basic parameters:                                           |                          |                 |                                     |        |             |              |                             |
| Item                                                        |                          |                 | Parameters                          |        |             | Units        |                             |
| Working voltage                                             |                          |                 | DC24                                |        |             | V            |                             |
| Working power                                               |                          |                 | 19.2                                |        |             | W            |                             |
| Working temperature                                         |                          |                 | -40~60                              |        |             | °C           |                             |
| IP grade                                                    |                          |                 | IP20/IP65/IP68                      |        |             | *            |                             |
| Optional light color                                        |                          |                 | W/WW/CW/R/G/B/PCan customize color  |        |             | *            |                             |
| Beam Angle                                                  |                          |                 | ≥120°                               |        |             | *            |                             |
| Light Source Lifespan                                       |                          |                 | ≥50000                              |        |             | hrs          |                             |
| Dimensions(Look above Dimension Chart)                      |                          |                 | 1000×15×1.5/2.5/3.5(IP20/IP65/IP68) |        |             | mm           |                             |
| Net Weight/5M/Roll IP20                                     |                          |                 | 0.128                               |        |             | Кg           |                             |
| Connection mode (see below)                                 |                          |                 |                                     |        |             |              |                             |
| A/.DC24V transformer connect 220V/110V AC voltage;          |                          |                 |                                     |        |             |              |                             |
| B/.And then,LED strips connection DC24V output transformer. |                          |                 |                                     |        |             |              |                             |
|                                                             |                          |                 |                                     |        |             |              |                             |