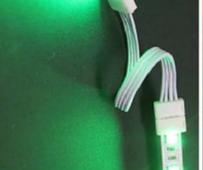

#### Connect accessories:

Connect accessories optional:

IP20:1 to 1/1 to 4 and Connector with wire

IP65:Just 1 to 1 and Connector with wire

IP20 **Non-Waterproof** 

LED Strip light identify