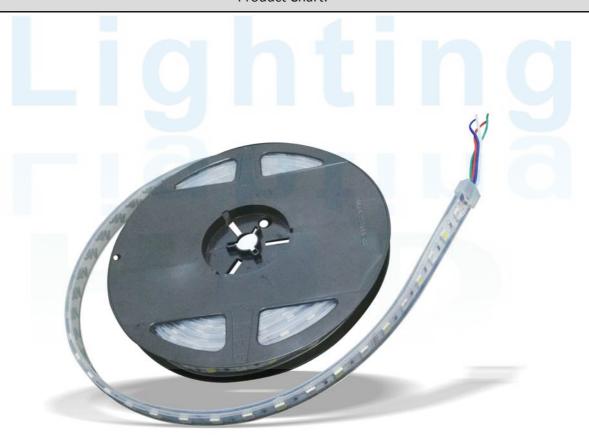

e Strip HTD-RGT-5050-72RGB+W

#### Description of products:

#### HTD-RGT-5050-72RGB+W

- Constitute by FPC, SMD5050RGB+W 72LEDs per meter and UV resistant silicone resin.
- The LED beam is 125-135° flood lighting, without the shadow, high brightness in 18-20lm/LED, low therm resistance, low

Light failure, in a poor environment can good work.

- ●17.2W/1M, the working voltage is DC12V/24V.
- Optional: IP20/IP65/IP68 waterproof level. Warranty optinal 1/2/3/5 years.
- Main applications:
- Commercial and residential decoration Under-counter lighting
- Media illumination Large area backlighting
- Small to medium channel letters Point-of-sale displays
- Used for Neon or tubes replacement, etc.
- \*Tips:
- When we computing power should retain 20% of the allowance.



#### **Product Chart:**







### Concentrate on every lamp -

#### LED Flexible Strip HTD-RGT-5050-72RGB+W

Product Dimension Chart(IP68 width is12mm):



\*Note:IP20 Height is 1.9mm/IP65 Height is 2.9mm/IP68 Height is 3.9mm

| Photometric characteristics & Main material: |       |                 |                                     |        |                    |              |                |
|----------------------------------------------|-------|-----------------|-------------------------------------|--------|--------------------|--------------|----------------|
| Item No.                                     | ССТ   | LED<br>quantity | luminous flux<br>(LM)               | CRI    | LED SPEC           | PCB type     | Main component |
| HTD-RGT-5050-<br>72RGB+W                     | RGB+W | 72<br>36RGB36W