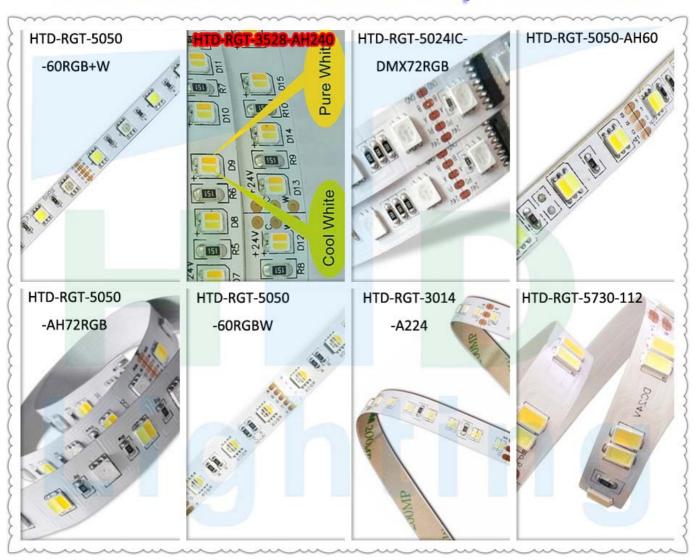

## \*Other kind of LED flexible strip recommend

Save a tree. Kindly don't print this document unless it's really necessary.