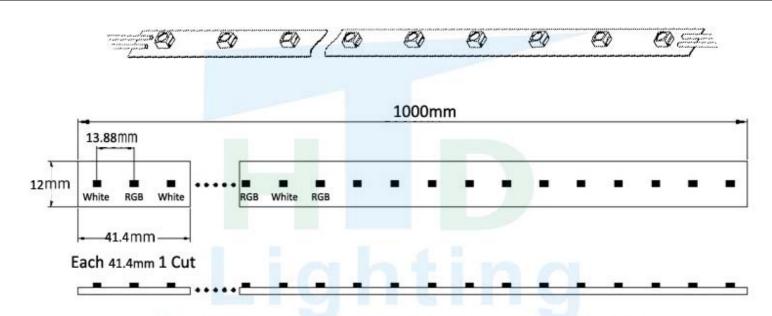

#### LED Flexible Strip HTD-RGT-5050-72RGB+W

Product Dimension Chart(IP68 width is12mm):

\*Note:IP20 Height is 1.9mm/IP65 Height is 2.9mm/IP68 Height is 3.9mm

| Photometric characteristics & Main material: |       |                 |                                     |        |                    |              |                |
|----------------------------------------------|-------|-----------------|-------------------------------------|--------|--------------------|--------------|----------------|
| Item No.                                     | ССТ   | LED<br>quantity | luminous flux<br>(LM)               | CRI    | LED SPEC           | PCB type     | Main component |
| HTD-RGT-5050-<br>72RGB+W                     | RGB+W | 72<br>36RGB36W  | 18-24/LED                           | >78-80 | 5050SMD<br>1RGB+1W | Flexible FPC | FPC+LED        |
| Basic parameters:                            |       |                 |                                     |        |                    |              |                |
| Item                                         |       |                 | Parameters                          |        |                    | Units        |                |
| Working voltage                              |       |                 | DC12/24                             |        |                    | V            |                |
| Working power                                |       |                 | 17.2                                |        |                    | W            |                |
| Working temperature                          |       |                 | -40~60                              |        |                    | $^{\circ}$   |                |
| IP grade                                     |       |                 | IP20/IP65/IP68                      |        |                    | *            |                |
| Optional light color                         |       |                 | 1W/WW/CW+1RGB                       |        |                    | *            |                |
| Beam Angle                                   |       |                 | ≥120°                               |        |                    | *            |                |
| Light Source Lifespan                        |       |                 | ≥50000                              |        |                    | hrs          |                |
| Dimensions(Look above Dimension Chart)       |       |                 | 1000×10×1.5/2.5/3.5(IP20/IP65/IP68) |        |                    | mm           |                |
| Net Weight/5M/Roll IP20                      |       |                 | 0.130                               |        |                    | Kg           |                |
| Connection mode (see below)                  |       |                 |                                     |        |                    |              |                |