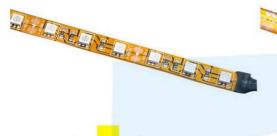

#### HTD-RGT-5050-72RGB+W

- Constitute by FPC, SMD5050RGB+W 72LEDs per meter and UV resistant silicone resin.
- The LED beam is 125-135° flood lighting, without the shadow, high brightness in 18-20lm/LED, low therm resistance, low

Light failure, in a poor environment can good work.

- ●17.2W/1M, the working voltage is DC12V/24V.
- Optional: IP20/IP65/IP68 waterproof level. Warranty optinal 1/2/3/5 years.
- Main applications:
- Commercial and residential decoration Under-counter lighting
- Media illumination Large area backlighting
- Small to medium channel letters Point-of-sale displays
- Used for Neon or tubes replacement, etc.
- \*Tips:
- When we computing power should retain 20% of the allowance.