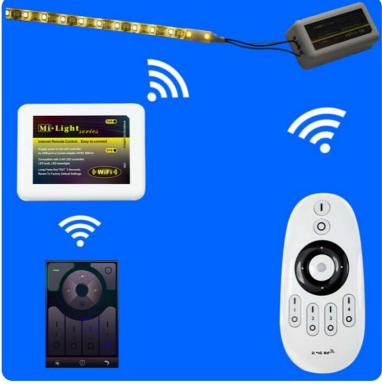

A/.DC12V/24V transformer connect 220V/110V AC voltage, then LED controller connection the power output DC12/24V;

B/.And then, LED strips connection DC12V/24V output of Controller(RF/IR/WIFI/DMX...)

LED Flexible Strip HTD-RGT-5050-72RGB+W

# \*LED RGB Strip wiring dragram