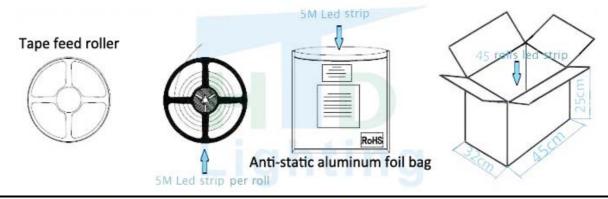

#### Package:

Conventional packing:every 5M/Roll

Carton size: 45cm\*25cm\*32cm.

IP20---0.128kg/roll,45Rolls/Carton/7.76kg IP68---0.451kg/roll,25Rolls/Carton/11.25kg IP65---0.256kg/roll,30Rolls/Carton/7.68kg
\*Tips:Above package allow have 10% error