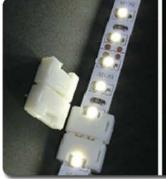

#### Connect accessories:

Connect accessories optional:

IP20:1 to 1/1 to 4 and Connector with wire

IP65:Just 1 to 1 and Connector with wire

IP20 **Non-Waterproof** 

LED Strip light identify