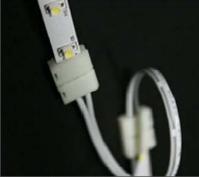

#### Connect accessories:

Connect accessories optional:

IP20:1 to 1/1 to 4 and Connector with wire

IP65:Just 1 to 1 and Connector with wire

IP20 **Non-Waterproof** 

LED Strip light identify