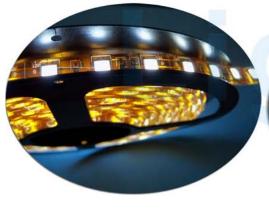

#### HTD-RGT-5050-72RGB+W

- Constitute by FPC, SMD5050RGB+W 72LEDs per meter and UV resistant silicone resin.
- The LED beam is 125-135° flood lighting, without the shadow, high brightness in 18-20lm/LED, low therm resistance, low

Light failure, in a poor environment can good work.

- ●17.2W/1M, the working voltage is DC12V/24V.
- Optional: IP20/IP65/IP68 waterproof level. Warranty optinal 1/2/3/5 years.
- Main applications:
- Commercial and residential decoration Under-counter lighting
- Media illumination Large area backlighting
- Small to medium channel letters Point-of-sale displays
- Used for Neon or tubes replacement, etc.
- \*Tips:
- When we computing power should retain 20% of the allowance.