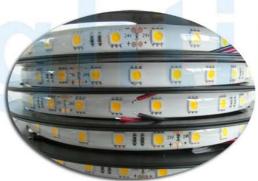

#### HTD-RGT-5050-72RGB+W

- Constitute by FPC, SMD5050RGB+W 72LEDs per meter and UV resistant silicone resin.
- The LED beam is 125-135° flood lighting, without the shadow, high brightness in 18-20lm/LED, low therm resistance, low

#### LED Flexible Strip HTD-RGT-5050-72RGB+W

Product Dimension Chart(IP68 width is12mm):

\*Note:IP20 Height is 1.9mm/IP65 Height is 2.9mm/IP68 Height is 3.9mm

| Photometric characteristics & Main material: |       |                 |                                     |        |                    |              |                |
|----------------------------------------------|-------|-----------------|-------------------------------------|--------|--------------------|--------------|----------------|
| Item No.                                     | ССТ   | LED<br>quantity | luminous flux<br>(LM)               | CRI    | LED SPEC           | PCB type     | Main component |
| HTD-RGT-5050-<br>72RGB+W                     | RGB+W | 72<br>36RGB36W  | 18-24/LED                           | >78-80 | 5050SMD<br>1RGB+1W | Flexible FPC | FPC+LED        |
| Basic parameters:                            |       |                 |                                     |        |                    |              |                |
| Item                                         |       |                 | Parameters                          |        |                    | Units        |                |
| Working voltage                              |       |                 | DC12/24                             |        |                    | V            |                |
| Working power                                |       |                 | 17.2                                |        |                    | W            |                |
| Working temperature                          |       |                 | -40~60                              |        |                    | $^{\circ}$   |                |
| IP grade                                     |       |                 | IP20/IP65/IP68                      |        |                    | *            |                |
| Optional light color                         |       |                 | 1W/WW/CW+1RGB                       |        |                    | *            |                |
| Beam Angle                                   |       |                 | ≥120°                               |        |                    | *            |                |
| Light Source Lifespan                        |       |                 | ≥50000                              |        |                    | hrs          |                |
| Dimensions(Look above Dimension Chart)       |       |                 | 1000×10×1.5/2.5/3.5(IP20/IP65/IP68) |        |                    | mm           |                |
| Net Weight/5M/Roll IP20                      |       |                 | 0.130                               |        |                    | Kg           |                |
| Connection mode (see below)                  |       |                 |                                     |        |                    |              |                |