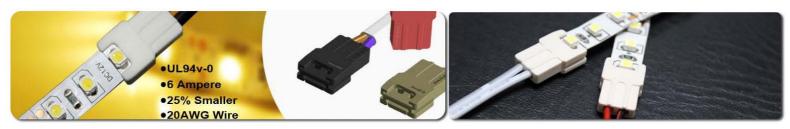

#### Connect accessories:

Connect accessories optional:

IP20:1 to 1/1 to 4 and Connector with wire

IP65:Just 1 to 1 and Connector with wire

IP20 **Non-Waterproof** 

LED Strip light identify