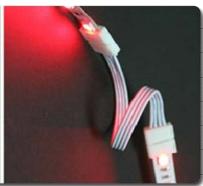

#### Connect accessories:

Connect accessories optional:

IP20:1 to 1/1 to 4 and Connector with wire

IP65:Just 1 to 1 and Connector with wire

IP20 **Non-Waterproof** 

LED Strip light identify