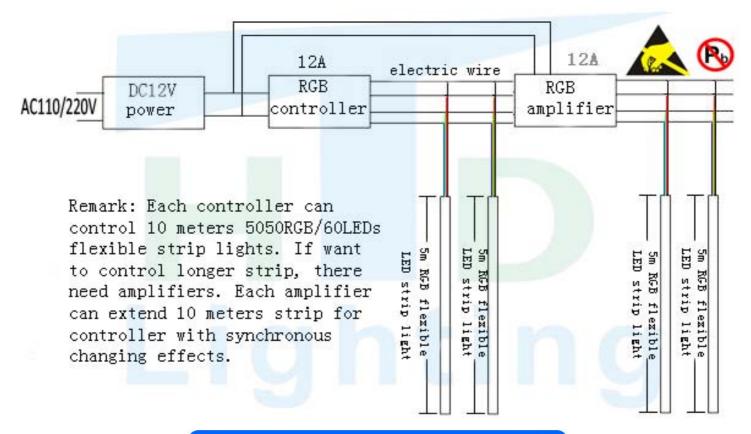

A/.DC12V/24V transformer connect 220V/110V AC voltage, then LED controller connection the power output DC12/24V;

B/.And then, LED strips connection DC12V/24V output of Controller(RF/IR/WIFI/DMX...)

LED Flexible Strip HTD-RGT-5050-72RGB+W

# \*LED RGB Strip wiring dragram