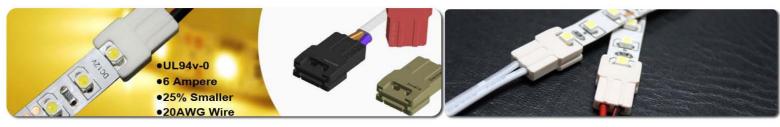

#### Connect accessories:

Connect accessories optional:

IP20:1 to 1/1 to 4 and Connector with wire

IP65:Just 1 to 1 and Connector with wire

IP20 **Non-Waterproof** 

LED Strip light identify