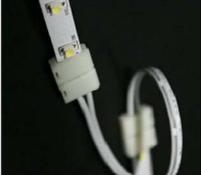

#### Connect accessories:

Connect accessories optional:

IP20:1 to 1/1 to 4 and Connector with wire

IP65:Just 1 to 1 and Connector with wire

IP20 **Non-Waterproof** 

LED Strip light identify