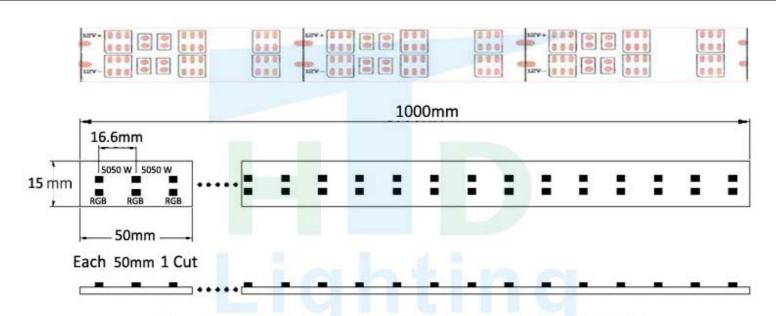

#### **Product Chart:**

#### LED Flexible Strip HTD-RGT-5050-120RGB+W

Product Dimension Chart(IP68 width is12mm):

\*Note:IP20 Height is 1.5mm/IP65 Height is 2.5mm/IP68 Height is 3.5mm

| Photometric characteristics & Main material: |       |                   |                                     |        |          |               |                |
|----------------------------------------------|-------|-------------------|-------------------------------------|--------|----------|---------------|----------------|
| Item No.                                     | ССТ   | LED/M<br>quantity | luminous flux<br>(LM)               | CRI    | LED SPEC | PCB type      | Main component |
| HTD-RGT-5050-<br>120RGB+W                    | RGB+W | 60RGB<br>60White  | 18-20lm                             | >78-80 | 5050SMD  | Flexible FPC  | FPC+LED        |
| Basic parameters:                            |       |                   |                                     |        |          |               |                |
| Item                                         |       |                   | Parameters                          |        |          | Units         |                |
| Working voltage                              |       |                   | DC12/24                             |        |          | V             |                |
| Working power                                |       |                   | 28.8                                |        |          | W             |                |
| Working temperature                          |       |                   | -40~60                              |        |          | ${\mathbb C}$ |                |
| IP grade                                     |       |                   | IP20/IP65/IP68                      |        |          | *             |                |
| Optional light color                         |       |                   | 1W5050+1RGB5050                     |        |          | *             |                |
| Beam Angle                                   |       |                   | ≥120°                               |        |          | *             |                |
| Light Source Lifespan                        |       |                   | ≥50000                              |        |          | hrs           |                |
| Dimensions(Look above Dimension Chart)       |       |                   | 1000×10×1.5/2.5/3.5(IP20/IP65/IP68) |        |          | mm            |                |
| Net Weight/5M/Roll IP20                      |       |                   | 0.130                               |        |          | Kg            |                |
| Connection mode (see below)                  |       |                   |                                     |        |          |               |                |