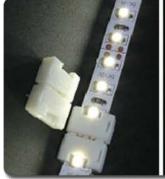

#### Connect accessories:

Connect accessories optional:

IP20:1 to 1/1 to 4 and Connector with wire

IP65:Just 1 to 1 and Connector with wire

IP20 **Non-Waterproof** 

LED Strip light identify