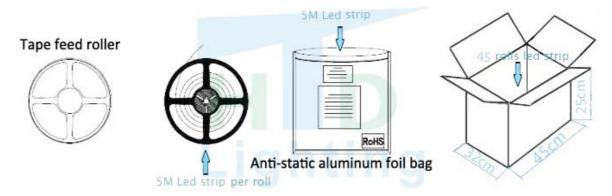

#### Package:

Conventional packing:every 5M/Roll

Carton size: 45cm\*25cm\*32cm.

IP20---0.128kg/roll,45Rolls/Carton/7.76kg IP68---0.451kg/roll,25Rolls/Carton/11.25kg IP65---0.256kg/roll,30Rolls/Carton/7.68kg \*Tips:Above package allow have 10% error