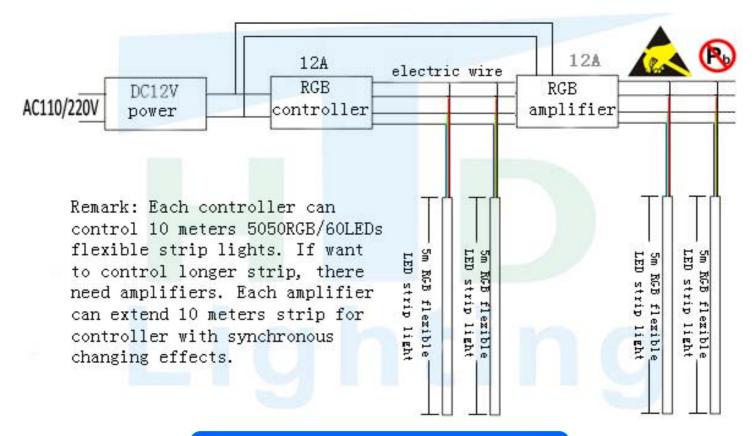

#### Connection mode (see below

A/.DC24V transformer connect 220V/110V AC voltage, then LED controller connection the power output DC24V;

B/.And then, LED strips connection DC24V output of Controller(DM/RF/IR/WIFI/DMX...)

# \*LED RGB Strip wiring dragram