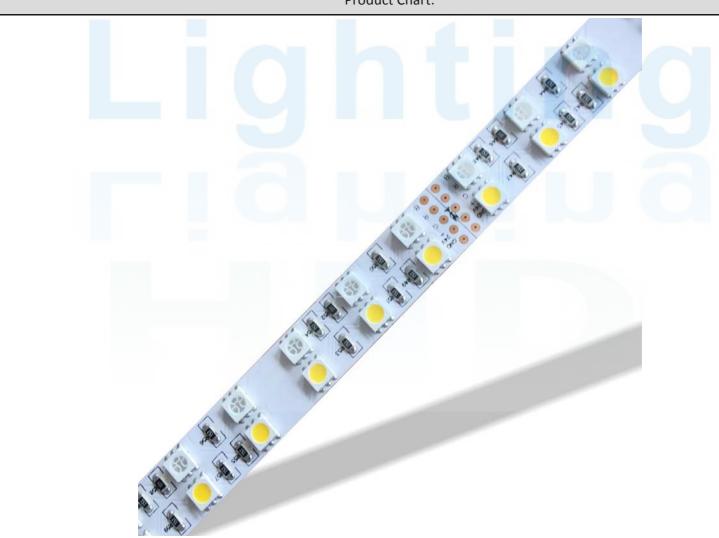

#### **Product Chart:**

#### LED Flexible Strip HTD-RGT-5050-120RGB+W

Product Dimension Chart(IP68 width is12mm):

\*Note:IP20 Height is 1.5mm/IP65 Height is 2.5mm/IP68 Height is 3.5mm

| Photometric characteristics & Main material: |       |                   |                                     |        |          |               |                |
|----------------------------------------------|-------|-------------------|-------------------------------------|--------|----------|---------------|----------------|
| Item No.                                     | ССТ   | LED/M<br>quantity | luminous flux<br>(LM)               | CRI    | LED SPEC | PCB type      | Main component |
| HTD-RGT-5050-<br>120RGB+W                    | RGB+W | 60RGB<br>60White  | 18-20lm                             | >78-80 | 5050SMD  | Flexible FPC  | FPC+LED        |
| Basic parameters:                            |       |                   |                                     |        |          |               |                |
| Item                                         |       |                   | Parameters                          |        |          | Units         |                |
| Working voltage                              |       |                   | DC12/24                             |        |          | V             |                |
| Working power                                |       |                   | 28.8                                |        |          | W             |                |
| Working temperature                          |       |                   | -40~60                              |        |          | ${\mathbb C}$ |                |
| IP grade                                     |       |                   | IP20/IP65/IP68                      |        |          | *             |                |
| Optional light color                         |       |                   | 1W5050+1RGB5050                     |        |          | *             |                |
| Beam Angle                                   |       |                   | ≥120°                               |        |          | *             |                |
| Light Source Lifespan                        |       |                   | ≥50000                              |        |          | hrs           |                |
| Dimensions(Look above Dimension Chart)       |       |                   | 1000×10×1.5/2.5/3.5(IP20/IP65/IP68) |        |          | mm            |                |
| Net Weight/5M/Roll IP20                      |       |                   | 0.130                               |        |          | Kg            |                |
| Connection mode (see below)                  |       |                   |                                     |        |          |               |                |