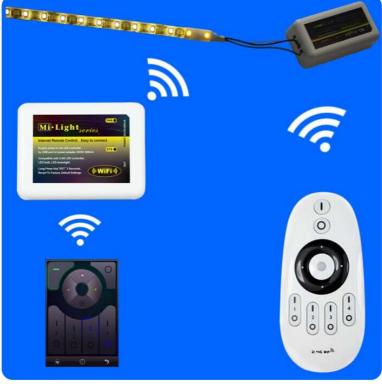

#### Connection mode (see below

A/.DC24V transformer connect 220V/110V AC voltage, then LED controller connection the power output DC24V;

B/.And then, LED strips connection DC24V output of Controller(DM/RF/IR/WIFI/DMX...)

# \*LED RGB Strip wiring dragram