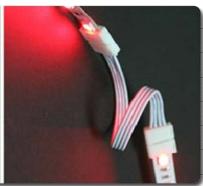

ection mode (see below

A/.DC24V transformer connect 220V/110V AC voltage, then LED controller connection the power output DC24V;

B/.And then, LED strips connection DC24V output of Controller(DM/RF/IR/WIFI/DMX...)





LED Flexible Strip HTD-RGT-5050-120RGB+W

# \*LED RGB Strip wiring dragram





#### \*Installation guide

- 1. Product labeled 3M two-side glue, stick in the need to install the position (please clean surface) can;
- 2. Installation using fixed installation clipper to buckle.1 meter using 2 clippers and four M3 screws(Some styles just 2pcs).





## Concentrate on every lamp -

### LED Flexible Strip HTD-RGT-5050-120RGB+W

#### Connect accessories:

Connect accessories optional:

IP20:1 to 1/1 to 4 and Connector with wire

IP65:Just 1 to 1 and Connector with wire













IP20 **Non-Waterproof** 







LED Strip light identify











## — Concentrate on every lamp -

#### LED Flexible Strip HTD-RGT-5050-120RGB+W

#### Package:

Conventional packing:every 5M/Roll

Carton size: 45cm\*25cm\*32cm.

IP20---0.128kg/roll,45Rolls/Carton/7.76kg IP68---0.451kg/roll,25Rolls/Carton/11.25kg IP65---0.256kg/roll,30Rolls/Carton/7.68kg \*Tips:Above package allow have 10% error



## \*Other kind of LED flexible strip recommend





Save a tree. Kindly don't print this document unless it's really necessary.