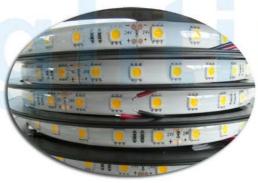

#### Description of products:

- Constitute by FPC,SMD5050 double row 120LEDs(60RGB+60W) per meter double row and UV resistant silicone resin.
- The LED beam is 125-135° flood lighting, without the shadow, high brightness in 18-20lm/LED, low therm resistance, low Light failure, in a poor environment can good work.
- 28.8W/1M, the working voltage is DC12/24V.
- Optional: IP20/IP65/IP68 waterproof level. Warranty optinal 1/2/3/5 years.
- Main applications:
- Commercial and residential decoration Under-counter lighting
- Media illumination Large area backlighting
- Small to medium channel letters Point-of-sale displays
- Used for Neon or tubes replacement, etc.
- \*Tips:
- When we computing power should retain 20% of the allowance.
- Up to 5 Meters strips to use in one parallel. Screw holes on both ends to fixed, convenient and accurate.
- Both ends connect DC12/24V power if must need 10M a string connect power supply, achieve the best use effect.

#### **Product Chart:**