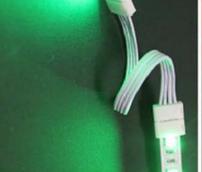

nnection mode (see below

A/.DC24V transformer connect 220V/110V AC voltage, then LED controller connection the power output DC24V;

B/.And then, LED strips connection DC24V output of Controller(DM/RF/IR/WIFI/DMX...)





LED Flexible Strip HTD-RGT-5050-120RGB+W

# \*LED RGB Strip wiring dragram





#### \*Installation guide

- 1. Product labeled 3M two-side glue, stick in the need to install the position (please clean surface) can;
- 2. Installation using fixed installation clipper to buckle.1 meter using 2 clippers and four M3 screws(Some styles just 2pcs).





## Concentrate on every lamp -

### LED Flexible Strip HTD-RGT-5050-120RGB+W

#### Connect accessories:

Connect accessories optional:

IP20:1 to 1/1 to 4 and Connector with wire

IP65:Just 1 to 1 and Connector with wire













IP20 **Non-Waterproof** 







LED Strip light identify











## — Concentrate on every lamp -

#### LED Flexible Strip HTD-RGT-5050-120RGB+W

#### Package:

Conventional packing:every 5M/Roll

Carton size: 45cm\*25cm\*32cm.

IP20---0.128kg/roll,45Rolls/Carton/7.76kg IP68---0.451kg/roll,25Rolls/Carton/11.25kg IP65---0.256kg/roll,30Rolls/Carton/7.68kg \*Tips:Above package allow have 10% error



## \*Other kind of LED flexible strip recommend





Save a tree. Kindly don't print this document unless it's really necessary.