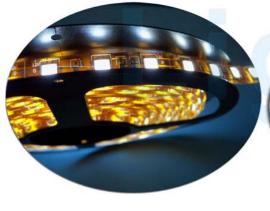

#### Description of products:

- Constitute by FPC,SMD5050 double row 120LEDs(60RGB+60W) per meter double row and UV resistant silicone resin.
- The LED beam is 125-135° flood lighting, without the shadow, high brightness in 18-20lm/LED, low therm resistance, low Light failure, in a poor environment can good work.
- 28.8W/1M, the working voltage is DC12/24V.
- Optional: IP20/IP65/IP68 waterproof level. Warranty optinal 1/2/3/5 years.
- Main applications:
- Commercial and residential decoration Under-counter lighting
- Media illumination Large area backlighting
- Small to medium channel letters Point-of-sale displays
- Used for Neon or tubes replacement, etc.
- \*Tips:
- When we computing power should retain 20% of the allowance.
- Up to 5 Meters strips to use in one parallel. Screw holes on both ends to fixed, convenient and accurate.
- Both ends connect DC12/24V power if must need 10M a string connect power supply, achieve the best use effect.

#### **Product Chart:**