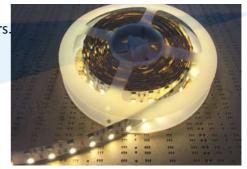

#### LED Flexible Strip HTD-RGT-5050-120RGB+W

#### Description of products:

- Constitute by FPC,SMD5050 double row 120LEDs(60RGB+60W) per meter double row and UV resistant silicone resin.
- The LED beam is 125-135° flood lighting, without the shadow, high brightness in 18-20lm/LED, low therm resistance, low Light failure, in a poor environment can good work.
- 28.8W/1M, the working voltage is DC12/24V.
- Optional: IP20/IP65/IP68 waterproof level. Warranty optinal 1/2/3/5 years.
- Main applications:
- Commercial and residential decoration Under-counter lighting
- Media illumination Large area backlighting
- Small to medium channel letters Point-of-sale displays
- Used for Neon or tubes replacement, etc.
- \*Tips:
- When we computing power should retain 20% of the allowance.
- Up to 5 Meters strips to use in one parallel. Screw holes on both ends to fixed, convenient and accurate.
- Both ends connect DC12/24V power if must need 10M a string connect power supply, achieve the best use effect.