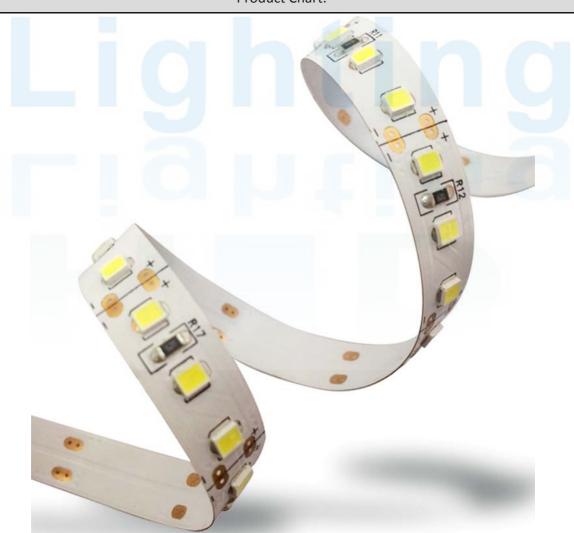

#### **Product Chart:**

## Concentrate on every lamp -

LED Flexible Strip HTD-RGT-2835-120

Product Dimension Chart(IP68 width is12mm):

| Photometric characteristics & Main material: |       |                 |                                    |        |             |              |                |
|----------------------------------------------|-------|-----------------|------------------------------------|--------|-------------|--------------|----------------|
| Item No.                                     | ССТ   | LED<br>quantity | luminous flux<br>(LM)              | CRI    | LED SPEC    | PCB type     | Main component |
| HTD-RGT-2838-120                             | 4500K | 120             | 2160-2880lm                        | >78-80 | SMD<br>2835 | Flexible FPC | FPC+LED        |
| Basic parameters:                            |       |                 |                                    |        |             |              |                |
| Item                                         |       |                 | Parameters                         |        |             | Units        |                |
| Working voltage                              |       |                 | DC12/24                            |        |             | V            |                |
| Working power                                |       |                 | 24                                 |        |             | W            |                |
| Working temperature                          |       |                 | -40~60                             |        |             | $^{\circ}$   |                |
| IP grade                                     |       |                 | IP20/IP65/IP68                     |        |             | *            |                |
| Optional light color                         |       |                 | W/WW/CW/R/G/B/PCan match color.    |        |             | *            |                |
| Beam Angle                                   |       |                 | ≥120°                              |        |             | *            |                |
| Light Source Lifespan                        |       |                 | ≥50000                             |        |             | hrs          |                |
| Dimensions(Look above Dimension Chart)       |       |                 | 1000×8×1.5/2.5/3.5(IP20/IP65/IP68) |        |             | mm           |                |
| Net Weight/5M/Roll IP20                      |       |                 | 0.128                              |        |             | Kg           |                |
| Connection mode (see below)                  |       |                 |                                    |        |             |              |                |