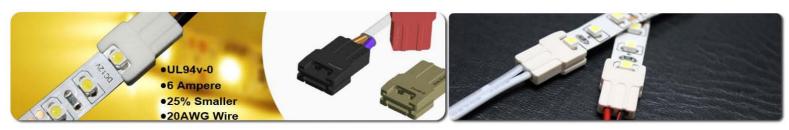

#### Connect accessories:

Connect accessories optional:

IP20:1 to 1/1 to 4 and Connector with wire

IP65:Just 1 to 1 and Connector with wire

IP20 **Non-Waterproof** 

LED Strip light identify