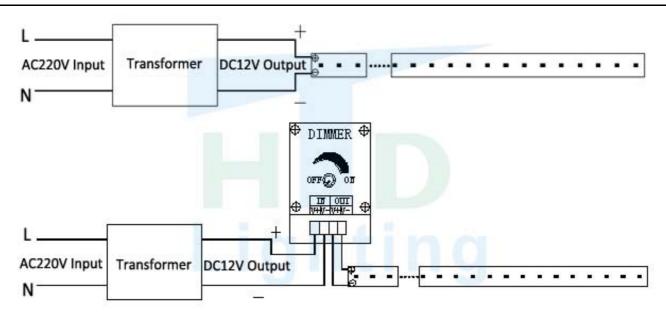

A/.DC12V transformer connect 220V/110V AC voltage;

B/.And then,LED strips connection DC12V/24V output transformer.