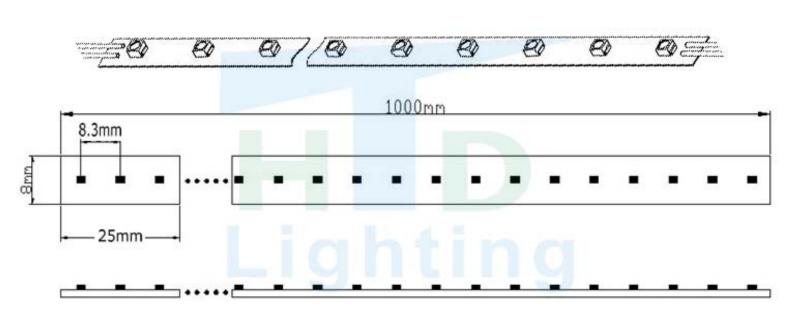

#### **Product Chart:**

## Concentrate on every lamp -

LED Flexible Strip HTD-RGT-2835-120

Product Dimension Chart(IP68 width is12mm):

| Photometric characteristics & Main material: |       |                 |                                    |        |             |              |                |
|----------------------------------------------|-------|-----------------|------------------------------------|--------|-------------|--------------|----------------|
| Item No.                                     | ССТ   | LED<br>quantity | luminous flux<br>(LM)              | CRI    | LED SPEC    | PCB type     | Main component |
| HTD-RGT-2838-120                             | 4500K | 120             | 2160-2880lm                        | >78-80 | SMD<br>2835 | Flexible FPC | FPC+LED        |
| Basic parameters:                            |       |                 |                                    |        |             |              |                |
| Item                                         |       |                 | Parameters                         |        |             | Units        |                |
| Working voltage                              |       |                 | DC12/24                            |        |             | V            |                |
| Working power                                |       |                 | 24                                 |        |             | W            |                |
| Working temperature                          |       |                 | -40~60                             |        |             | $^{\circ}$   |                |
| IP grade                                     |       |                 | IP20/IP65/IP68                     |        |             | *            |                |
| Optional light color                         |       |                 | W/WW/CW/R/G/B/PCan match color.    |        |             | *            |                |
| Beam Angle                                   |       |                 | ≥120°                              |        |             | *            |                |
| Light Source Lifespan                        |       |                 | ≥50000                             |        |             | hrs          |                |
| Dimensions(Look above Dimension Chart)       |       |                 | 1000×8×1.5/2.5/3.5(IP20/IP65/IP68) |        |             | mm           |                |
| Net Weight/5M/Roll IP20                      |       |                 | 0.128                              |        |             | Kg           |                |
| Connection mode (see below)                  |       |                 |                                    |        |             |              |                |