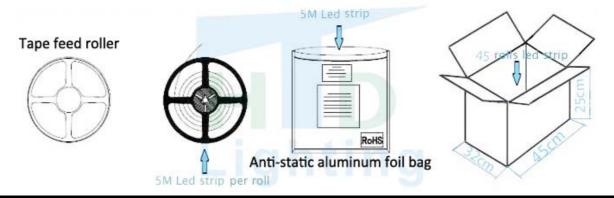

#### Package:

Conventional packing: every 5M/Roll

Carton size: 45cm\*25cm\*32cm.

IP20---0.128kg/roll,45Rolls/Carton/7.76kg

IP68---0.451kg/roll,25Rolls/Carton/11.25kg

IP65---0.256kg/roll,30Rolls/Carton/7.68kg \*Tips:Above package allow have 10% error