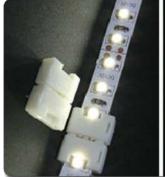

#### Connect accessories:

Connect accessories optional:

IP20:1 to 1/1 to 4 and Connector with wire

IP65:Just 1 to 1 and Connector with wire

IP20 **Non-Waterproof** 

LED Strip light identify