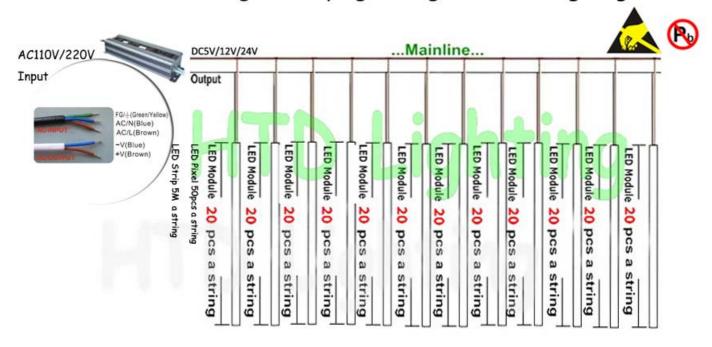

### \*LED module/Pixel light/Strip light Single color wiring diagram

<sup>\*</sup>This product the most can tandem connection 20pcs module/50pcs pixel/5M strip,
Prohibited beyond tandem connection. The thickness of power should
according to actual possible present maximum current, the power of products,
wiring length (suggest not exceeding 6M) and low voltage transmission line
voltage drop. In measuring power use number of circumstances,
should retain 20% of the allowance.

\*(Important) Ensure that both ends connect power, achieve the best use effect.
The module MAX 40pcs/string, Pixel MAX 100pcs/string, Strip MAX 10M/String.