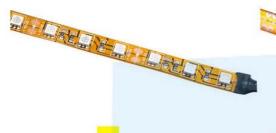

#### HTD-RGT-2835-120

- Constitute by FPC,SMD2835 120LEDs per meter and UV resistant silicone resin.
- The LED beam is 125-135° flood lighting, without the shadow, high brightness in 18-24lm/LED, low therm resistance, low Light failure, in a poor environment can good work.
- ●24W/1M, the working voltage is DC12V/24V.
- Optional:IP20/IP65/IP68 waterproof level.Warranty optinal 1/2/3/5 years.
- Main applications:
- Commercial and residential decoration Under-counter lighting
- Media illumination Large area backlighting
- Small to medium channel letters Point-of-sale displays
- Used for Neon or tubes replacement, etc.
- \*Tips:
- When we computing power should retain 20% of the allowance.
- Up to 5 Meters HTD-RGT-2835-120 to use in one parallel.Screw holes on both ends to fixed,convenient and accurate.
- Advice that both ends connect DC12V power if must need 10M a string connect power supply, achieve the best use effect.

#### **Product Chart:**