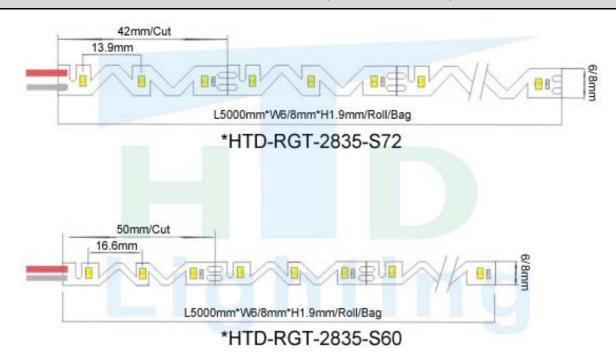

### LED Flexible Strip HTD-RGT-2835-S72

Product Dimension Chart(IP68 width is12mm):

| Photometric characteristics & Main material: |       |                 |                                 |        |             |              |                |
|----------------------------------------------|-------|-----------------|---------------------------------|--------|-------------|--------------|----------------|
| Item No.                                     | ССТ   | LED<br>quantity | luminous flux<br>(LM)           | CRI    | LED SPEC    | PCB type     | Main component |
| HTD-RGT-2835-S72                             | 4500K | 72              | 18-24lm/LED                     | >78-80 | SMD<br>2835 | Flexible FPC | FPC+LED        |
| Basic parameters:                            |       |                 |                                 |        |             |              |                |
| ltem                                         |       |                 | Parameters                      |        |             | Units        |                |
| Working voltage                              |       |                 | DC12/24                         |        |             | V            |                |
| Working power                                |       |                 | 14.4                            |        |             | W            |                |
| Working temperature                          |       |                 | -40~60                          |        |             | $^{\circ}$   |                |
| IP grade                                     |       |                 | IP20/IP65/IP68                  |        |             | *            |                |
| Optional light color                         |       |                 | W/WW/CW/R/G/B/PCan match color. |        |             | *            |                |
| Beam Angle                                   |       |                 | ≥120°                           |        |             | *            |                |
| Light Source Lifespan                        |       |                 | ≥50000                          |        |             | hrs          |                |
| Dimensions(Look above Dimension Chart)       |       |                 | 1000×6/8×1.9/IP20               |        |             | mm           |                |
| Net Weight/5M/Roll IP20                      |       |                 | 0.055                           |        |             | Kg           |                |