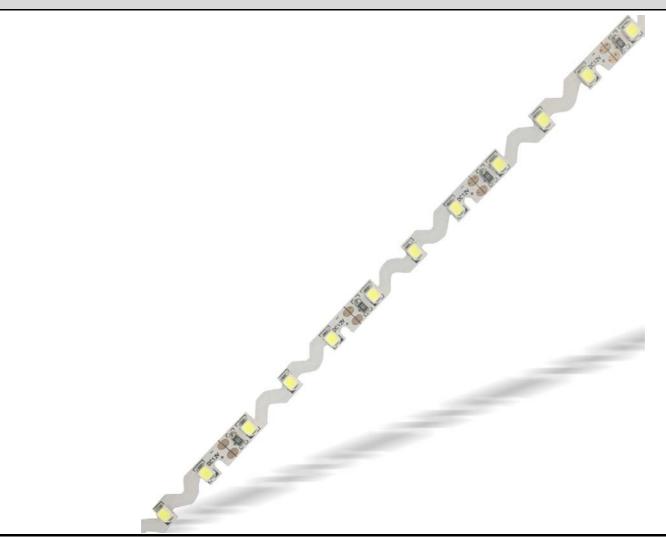

#### HTD-RGT-2835-S72

- Constitute by FPC,SMD2835 60LEDs per meter and UV resistant silicone resin.
- The LED beam is 125-135° flood lighting, without the shadow, high brightness in 18-24lm/LED, low therm resistance, low Light

### LED Flexible Strip HTD-RGT-2835-S72

Product Dimension Chart(IP68 width is12mm):

| Photometric characteristics & Main material: |       |                 |                                 |        |             |              |                |
|----------------------------------------------|-------|-----------------|---------------------------------|--------|-------------|--------------|----------------|
| Item No.                                     | ССТ   | LED<br>quantity | luminous flux<br>(LM)           | CRI    | LED SPEC    | PCB type     | Main component |
| HTD-RGT-2835-S72                             | 4500K | 72              | 18-24lm/LED                     | >78-80 | SMD<br>2835 | Flexible FPC | FPC+LED        |
| Basic parameters:                            |       |                 |                                 |        |             |              |                |
| ltem                                         |       |                 | Parameters                      |        |             | Units        |                |
| Working voltage                              |       |                 | DC12/24                         |        |             | V            |                |
| Working power                                |       |                 | 14.4                            |        |             | W            |                |
| Working temperature                          |       |                 | -40~60                          |        |             | $^{\circ}$   |                |
| IP grade                                     |       |                 | IP20/IP65/IP68                  |        |             | *            |                |
| Optional light color                         |       |                 | W/WW/CW/R/G/B/PCan match color. |        |             | *            |                |
| Beam Angle                                   |       |                 | ≥120°                           |        |             | *            |                |
| Light Source Lifespan                        |       |                 | ≥50000                          |        |             | hrs          |                |
| Dimensions(Look above Dimension Chart)       |       |                 | 1000×6/8×1.9/IP20               |        |             | mm           |                |
| Net Weight/5M/Roll IP20                      |       |                 | 0.055                           |        |             | Kg           |                |