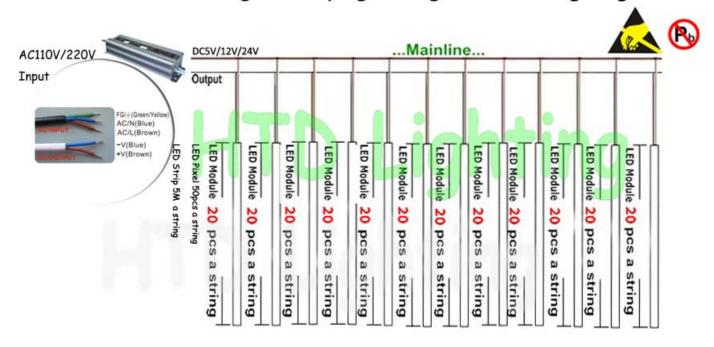

# \*LED module/Pixel light/Strip light Single color wiring diagram

<sup>\*</sup>This product the most can tandem connection 20pcs module/50pcs pixel/5M strip,
Prohibited beyond tandem connection. The thickness of power should
according to actual possible present maximum current, the power of products,
wiring length (suggest not exceeding 6M) and low voltage transmission line
voltage drop. In measuring power use number of circumstances,
should retain 20% of the allowance.

\*(Important) Ensure that both ends connect power, achieve the best use effect.
The module MAX 40pcs/string, Pixel MAX 100pcs/string, Strip MAX 10M/String.