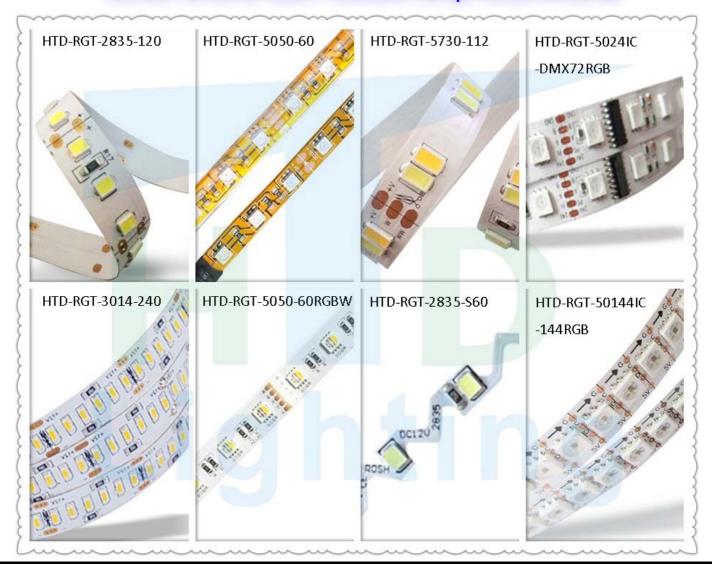

# \*Other kind of LED Flexible strip recommend

Save a tree. Kindly don't print this document unless it's really necessary.