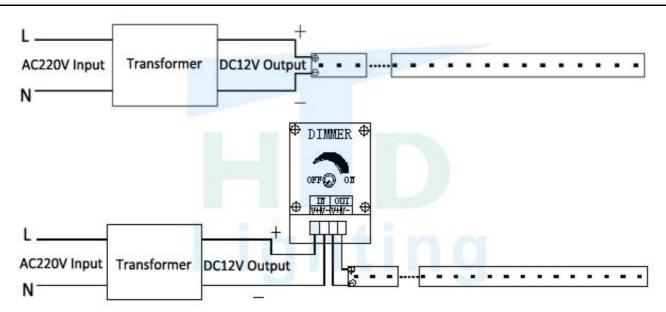

### Connection mode (see below)

A/.DC12V transformer connect 220V/110V AC voltage;

B/.And then,LED strips connection DC12V/24V output transformer.