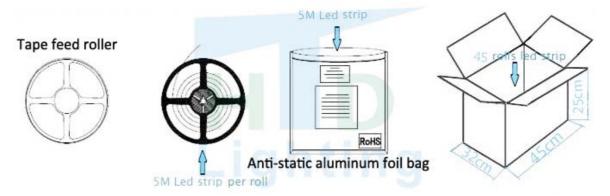

#### Package:

Conventional packing:every 5M/Roll

Carton size: 45cm\*25cm\*32cm.

IP20---0.128kg/roll,45Rolls/Carton/7.76kg

IP68---0.451kg/roll,25Rolls/Carton/11.25kg

IP65---0.256kg/roll,30Rolls/Carton/7.68kg
\*Tips:Above package allow have 10% error