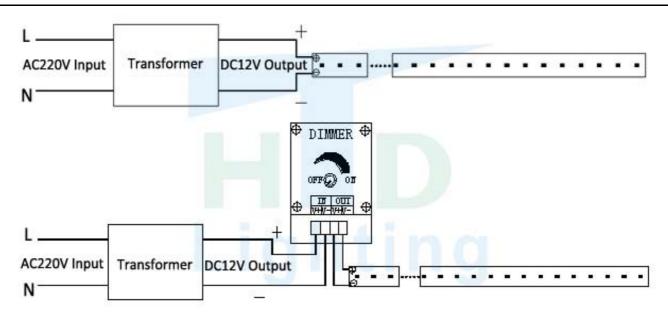

#### Connection mode (see below)

A/.DC12V transformer connect 220V/110V AC voltage;

B/.And then,LED strips connection DC12V/24V output transformer.