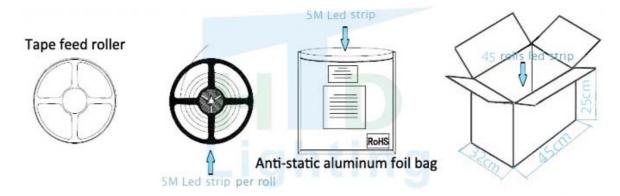

#### Package:

Conventional packing: every 5M/Roll

Carton size: 45cm\*25cm\*32cm.

IP20---0.128kg/roll,45Rolls/Carton/7.76kg IP68---0.451kg/roll,25Rolls/Carton/11.25kg IP65---0.256kg/roll,30Rolls/Carton/7.68kg
\*Tips:Above package allow have 10% error