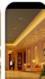

#### HTD-RGT-3014-120

- Constitute by FPC,SMD2835 120LEDs per meter and UV resistant silicone resin.
- The LED beam is 125-135° flood lighting, without the shadow, high brightness in 12-14lm/LED, low therm resistance, low Light failure, in a poor environment can good work.
- 12W/1M, the working voltage is DC12V/24V.
- Optional:IP20/IP65/IP68 waterproof level.Warranty optinal 1/2/3/5 years.
- Main applications:
- Commercial and residential decoration Under-counter lighting
- Media illumination Large area backlighting
- Small to medium channel letters Point-of-sale displays
- Used for Neon or tubes replacement, etc.
- \*Tips:
- When we computing power should retain 20% of the allowance.
- Up to 5 Meters HTD-RGT-3014-120 to use in one parallel. Screw holes on both ends to fixed, convenient and accurate.
- Advice that both ends connect DC12V power if must need 10M a string connect power supply, achieve the best use effect.