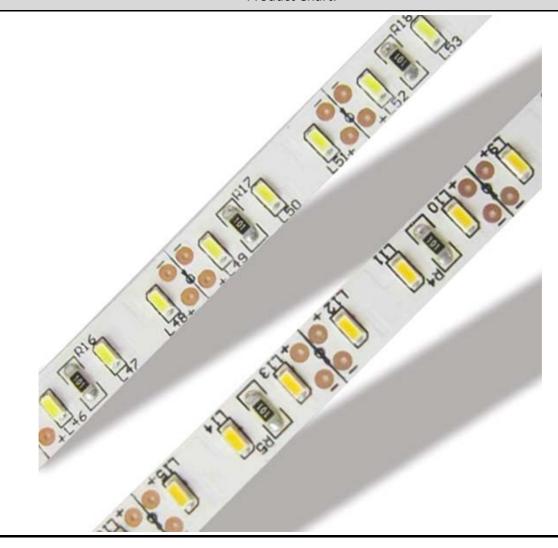

#### **Product Chart:**

### LED Flexible Strip HTD-RGT-3014-120

Product Dimension Chart(IP68 width is12mm):

| Photometric characteristics & Main material: |       |                 |                                    |        |             |              |                |
|----------------------------------------------|-------|-----------------|------------------------------------|--------|-------------|--------------|----------------|
| Item No.                                     | ССТ   | LED<br>quantity | luminous flux<br>(LM)              | CRI    | LED SPEC    | PCB type     | Main component |
| HTD-RGT-3014-120                             | 4500K | 120             | 1440-1640lm                        | >78-80 | SMD<br>3014 | Flexible FPC | FPC+LED        |
| Basic parameters:                            |       |                 |                                    |        |             |              |                |
| ltem                                         |       |                 | Parameters                         |        |             | Units        |                |
| Working voltage                              |       |                 | DC12/24                            |        |             | V            |                |
| Working power                                |       |                 | 12                                 |        |             | W            |                |
| Working temperature                          |       |                 | -40~60                             |        |             | $^{\circ}$   |                |
| IP grade                                     |       |                 | IP20/IP65/IP68                     |        |             | *            |                |
| Optional light color                         |       |                 | W/WW/CW/R/G/B/PCan match color.    |        |             | *            |                |
| Beam Angle                                   |       |                 | ≥120°                              |        |             | *            |                |
| Light Source Lifespan                        |       |                 | ≥50000                             |        |             | hrs          |                |
| Dimensions(Look above Dimension Chart)       |       |                 | 1000×8×1.5/2.5/3.5(IP20/IP65/IP68) |        |             | mm           |                |
| Net Weight/5M/Roll IP20                      |       |                 | 0.128                              |        |             | Kg           |                |
| Connection mode (see below)                  |       |                 |                                    |        |             |              |                |