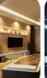

#### HTD-RGT-3014-120

- Constitute by FPC,SMD2835 120LEDs per meter and UV resistant silicone resin.
- The LED beam is 125-135° flood lighting, without the shadow, high brightness in 12-14lm/LED, low therm resistance, low Light failure, in a poor environment can good work.
- 12W/1M, the working voltage is DC12V/24V.
- Optional:IP20/IP65/IP68 waterproof level.Warranty optinal 1/2/3/5 years.
- Main applications:
- Commercial and residential decoration Under-counter lighting
- Media illumination Large area backlighting
- Small to medium channel letters Point-of-sale displays
- Used for Neon or tubes replacement, etc.
- \*Tips:
- When we computing power should retain 20% of the allowance.
- Up to 5 Meters HTD-RGT-3014-120 to use in one parallel. Screw holes on both ends to fixed, convenient and accurate.
- Advice that both ends connect DC12V power if must need 10M a string connect power supply, achieve the best use effect.