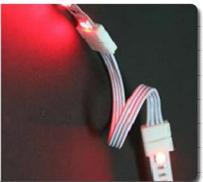

#### Connect accessories:

Connect accessories optional:

IP20:1 to 1/1 to 4 and Connector with wire

IP65:Just 1 to 1 and Connector with wire

IP20 **Non-Waterproof** 

LED Strip light identify