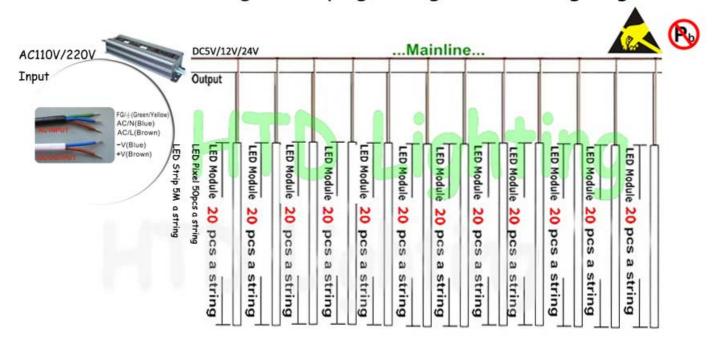

# \*LED module/Pixel light/Strip light Single color wiring diagram

<sup>\*</sup>This product the most can tandem connection 20pcs module/50pcs pixel/5M strip,
Prohibited beyond tandem connection. The thickness of power should
according to actual possible present maximum current, the power of products,
wiring length (suggest not exceeding 6M) and low voltage transmission line
voltage drop. In measuring power use number of circumstances,
should retain 20% of the allowance.

\*(Important) Ensure that both ends connect power, achieve the best use effect. The module MAX 40pcs/string, Pixel MAX 100pcs/string, Strip MAX 10M/String.