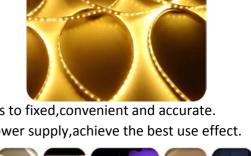

#### HTD-RGT-3014-120

- Constitute by FPC,SMD2835 120LEDs per meter and UV resistant silicone resin.
- The LED beam is 125-135° flood lighting, without the shadow, high brightness in 12-14lm/LED, low therm resistance, low Light failure, in a poor environment can good work.
- 12W/1M, the working voltage is DC12V/24V.
- Optional:IP20/IP65/IP68 waterproof level.Warranty optinal 1/2/3/5 years.
- Main applications:
- Commercial and residential decoration Under-counter lighting
- Media illumination Large area backlighting
- Small to medium channel letters Point-of-sale displays
- Used for Neon or tubes replacement, etc.
- \*Tips:
- When we computing power should retain 20% of the allowance.
- Up to 5 Meters HTD-RGT-3014-120 to use in one parallel. Screw holes on both ends to fixed, convenient and accurate.
- Advice that both ends connect DC12V power if must need 10M a string connect power supply, achieve the best use effect.