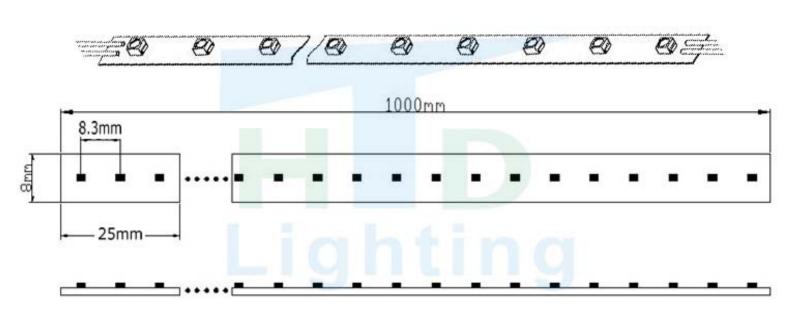

#### **Product Chart:**

### LED Flexible Strip HTD-RGT-3014-120

Product Dimension Chart(IP68 width is12mm):

| Photometric characteristics & Main material: |       |                 |                                    |        |             |              |                |
|----------------------------------------------|-------|-----------------|------------------------------------|--------|-------------|--------------|----------------|
| Item No.                                     | ССТ   | LED<br>quantity | luminous flux<br>(LM)              | CRI    | LED SPEC    | PCB type     | Main component |
| HTD-RGT-3014-120                             | 4500K | 120             | 1440-1640lm                        | >78-80 | SMD<br>3014 | Flexible FPC | FPC+LED        |
| Basic parameters:                            |       |                 |                                    |        |             |              |                |
| ltem                                         |       |                 | Parameters                         |        |             | Units        |                |
| Working voltage                              |       |                 | DC12/24                            |        |             | V            |                |
| Working power                                |       |                 | 12                                 |        |             | W            |                |
| Working temperature                          |       |                 | -40~60                             |        |             | $^{\circ}$   |                |
| IP grade                                     |       |                 | IP20/IP65/IP68                     |        |             | *            |                |
| Optional light color                         |       |                 | W/WW/CW/R/G/B/PCan match color.    |        |             | *            |                |
| Beam Angle                                   |       |                 | ≥120°                              |        |             | *            |                |
| Light Source Lifespan                        |       |                 | ≥50000                             |        |             | hrs          |                |
| Dimensions(Look above Dimension Chart)       |       |                 | 1000×8×1.5/2.5/3.5(IP20/IP65/IP68) |        |             | mm           |                |
| Net Weight/5M/Roll IP20                      |       |                 | 0.128                              |        |             | Kg           |                |
| Connection mode (see below)                  |       |                 |                                    |        |             |              |                |