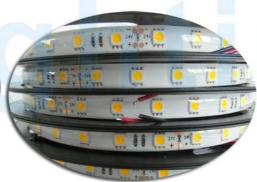

### LED Flexible Strip HTD-RGT-3014-120

### Description of products:

#### HTD-RGT-3014-120

- Constitute by FPC,SMD2835 120LEDs per meter and UV resistant silicone resin.
- The LED beam is 125-135° flood lighting, without the shadow, high brightness in 12-14lm/LED, low therm resistance, low Light failure, in a poor environment can good work.
- 12W/1M, the working voltage is DC12V/24V.
- Optional:IP20/IP65/IP68 waterproof level.Warranty optinal 1/2/3/5 years.
- Main applications:
- Commercial and residential decoration Under-counter lighting
- Media illumination Large area backlighting
- Small to medium channel letters Point-of-sale displays
- Used for Neon or tubes replacement, etc.
- \*Tips:
- When we computing power should retain 20% of the allowance.
- Up to 5 Meters HTD-RGT-3014-120 to use in one parallel. Screw holes on both ends to fixed, convenient and accurate.
- Advice that both ends connect DC12V power if must need 10M a string connect power supply, achieve the best use effect.