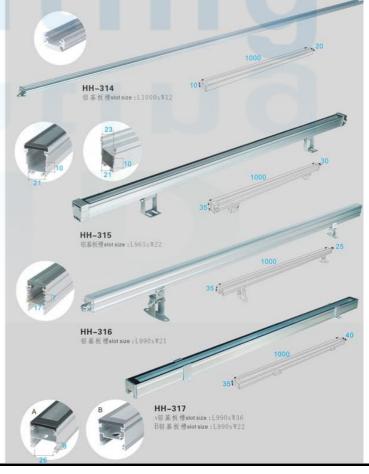

# - Concentrate on every lamp -

## HTD-HW1W36L/LED Wall washer lamp

Other similar style diagrams(Just shell not is LED finished products, 1 Meter 1Row Max made 36LEDs)