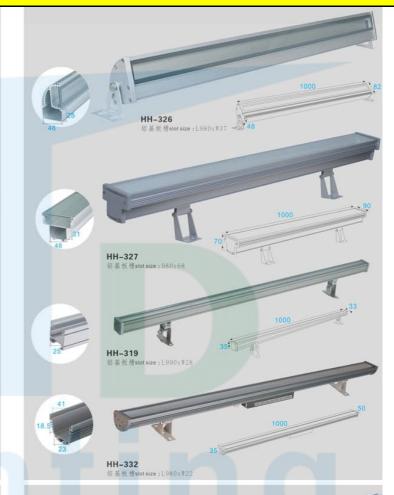

## HTD-HW1W36L/LED Wall washer lamp

Other similar style diagrams(Just shell not is LED finished products, 1 Meter 1Row Max made 36LEDs)