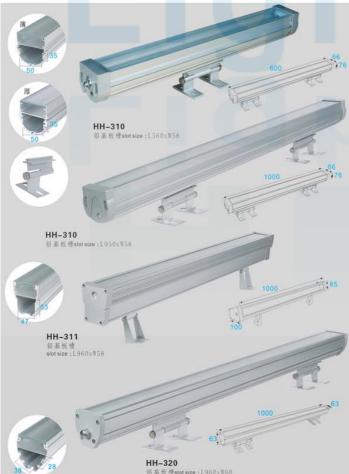

## HTD-HW1W36L/LED Wall washer lamp

Other similar style diagrams(Just shell not is LED finished products, 1 Meter 1Row Max made 36LEDs)