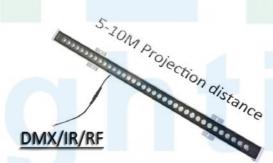

# HTD-HW1W36L Wall washer

| Optical properties: |        |                 |         |             |           |            |                                                                                                                                                     |  |  |
|---------------------|--------|-----------------|---------|-------------|-----------|------------|-----------------------------------------------------------------------------------------------------------------------------------------------------|--|--|
| No.                 | Color  | LED<br>quantity | lm/1LED | nm          | LED Type  | Efficiency | Optional                                                                                                                                            |  |  |
| HTD-HW1W36L         | Red    | 36              | 30      | 619-635     | Single 1W | ≥0.82      | Inout: DC24V/AC85-240V Color type: Single color/RGB Lens: 15/30/45/60/90/120° Control type: Constant lighting/IF/RF/DMX Protection grade: IP44/IP65 |  |  |
|                     | Green  |                 | 70      | 512-528     |           |            |                                                                                                                                                     |  |  |
|                     | Blue   |                 | 50      | 463-475     |           |            |                                                                                                                                                     |  |  |
|                     | Yellow |                 | 60      | 587-595     |           |            |                                                                                                                                                     |  |  |
|                     | W/WW   |                 | 100     | 2000-20000K |           |            |                                                                                                                                                     |  |  |

### Product size chart (Unit:mm)+(DMX Connect diagram)

| Basic parameter:        |                                     |                                                                                    |  |  |  |  |
|-------------------------|-------------------------------------|------------------------------------------------------------------------------------|--|--|--|--|
| Item                    | Parameter                           | Unit                                                                               |  |  |  |  |
| Working voltage         | DC24/AC85-240                       | V                                                                                  |  |  |  |  |
| Working power           | 36±3.6W(Can be make single 3W)      | W                                                                                  |  |  |  |  |
| Operating Temperature   | -40 ~60                             | $^{\circ}\!\!\!\!\!\!\!\!\!\!\!\!\!\!\!\!\!\!\!\!\!\!\!\!\!\!\!\!\!\!\!\!\!\!\!\!$ |  |  |  |  |
| IP level                | IP44/IP65                           | IP                                                                                 |  |  |  |  |
| Appearance size         | L1000*W66*H76(Not including holder) | mm                                                                                 |  |  |  |  |
| Control type            | Constant lighting/IF/RF/DMX         | *                                                                                  |  |  |  |  |
| Color type              | Single color/RGB                    | *                                                                                  |  |  |  |  |
| Shine Angle for PC lens | 8/15/30/45/60/90/120°               | Can custom                                                                         |  |  |  |  |
| Light source life       | ≥50000                              | Hrs                                                                                |  |  |  |  |