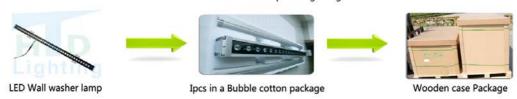

# - Concentrate on every lamp -

HTD-HW1W36L/LED Wall washer lamp

Lamp aging and shipment

Package info (Just reference)

LED wall washer lamp HTD-HE1W36L 6.5kg/PCS(IP65)
Packing Wooden case size: 1062CM\*38CM\*36CM/115KG/16PCS

\*LED wall washer lamp-Package diagram