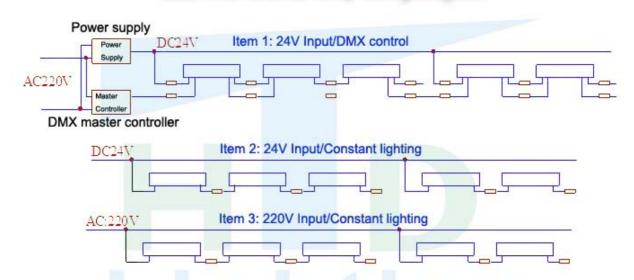

## \*LED Wall washer lamp wiring diagram

#### \*Note:

- 1. One DMX master controller just can be control 170pcs wall washer lamps, and each 30pcs need connect one repeater(Amplifier);

  AC220V input model is same with 24V the wiring. DMX wall washer need each lamp have a address code.
- 2. RF or IR control model usually used for 1PCS wall washer lamp to control.
- 3. Must be in strict accordance with the local electrical wire standard choice, it is strictly prohibited to charged operation.