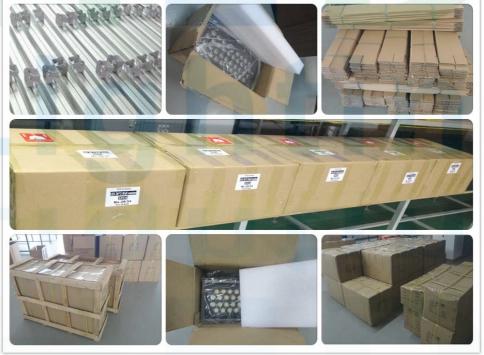

# - Concentrate on every lamp -

HTD-HW1W36L/LED Wall washer lamp

Lamp aging and shipment

Package info (Just reference)

LED wall washer lamp HTD-HE1W36L 6.5kg/PCS(IP65)
Packing Wooden case size: 1062CM\*38CM\*36CM/115KG/16PCS

\*LED wall washer lamp-Package diagram