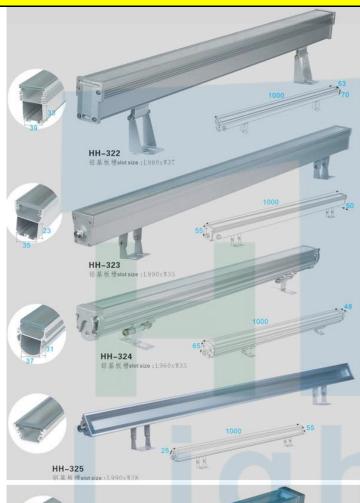

## HTD-HW1W36L/LED Wall washer lamp

Other similar style diagrams(Just shell not is LED finished products, 1 Meter 1Row Max made 36LEDs)