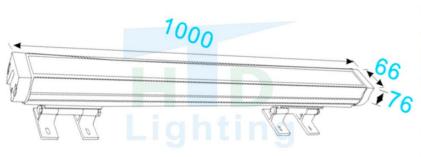

### Product size chart (Unit:mm)+(DMX Connect diagram)

| Basic parameter:        |                                     |                                                                                    |  |  |  |  |
|-------------------------|-------------------------------------|------------------------------------------------------------------------------------|--|--|--|--|
| Item                    | Parameter                           | Unit                                                                               |  |  |  |  |
| Working voltage         | DC24/AC85-240                       | V                                                                                  |  |  |  |  |
| Working power           | 36±3.6W(Can be make single 3W)      | W                                                                                  |  |  |  |  |
| Operating Temperature   | -40 ~60                             | $^{\circ}\!\!\!\!\!\!\!\!\!\!\!\!\!\!\!\!\!\!\!\!\!\!\!\!\!\!\!\!\!\!\!\!\!\!\!\!$ |  |  |  |  |
| IP level                | IP44/IP65                           | IP                                                                                 |  |  |  |  |
| Appearance size         | L1000*W66*H76(Not including holder) | mm                                                                                 |  |  |  |  |
| Control type            | Constant lighting/IF/RF/DMX         | *                                                                                  |  |  |  |  |
| Color type              | Single color/RGB                    | *                                                                                  |  |  |  |  |
| Shine Angle for PC lens | 8/15/30/45/60/90/120°               | Can custom                                                                         |  |  |  |  |
| Light source life       | ≥50000                              | Hrs                                                                                |  |  |  |  |

#### Note:

1. Above dimensions are given in mm;

2. The above dimensions tolerance which is 1mm, unless otherwise specified.

Connection mode (see below)