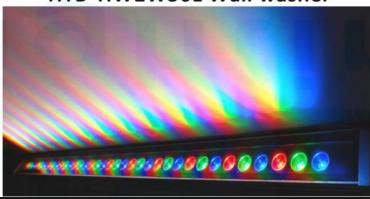

### Product description:

HTD-HW1W36L was made by Aluminum shell, MCPCB, High power LED, Lens, pure copper wires (high temperature resistant, cold resistant, UV resistant), silicone glue and Toughened glass. The length of the wash wall lamp and LED quantity can be customized. This product has high brightness, low power consumption, long life, low voltage, small attenuation, rich colors, etc. Can be achieve effect of flowing water, chase, scanning, etc. Depending on the installation, it was a composition change different color characters, design, etc. Various kinds of dynamic effect.

Widely used in hotel and other building outline and wall washer effect, can be do indoor or outdoor decorative lighting, etc.
\*Tins:

When we computing power should retain 15-20% of the allowance(If input choose DC24V).