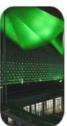

## Product figure:

# HTD-HW1W36L Wall washer

| Optical properties: |        |                 |         |             |           |            |                                                                                                                                                     |  |  |
|---------------------|--------|-----------------|---------|-------------|-----------|------------|-----------------------------------------------------------------------------------------------------------------------------------------------------|--|--|
| No.                 | Color  | LED<br>quantity | lm/1LED | nm          | LED Type  | Efficiency | Optional                                                                                                                                            |  |  |
| HTD-HW1W36L         | Red    | 36              | 30      | 619-635     | Single 1W | ≥0.82      | Inout: DC24V/AC85-240V Color type: Single color/RGB Lens: 15/30/45/60/90/120° Control type: Constant lighting/IF/RF/DMX Protection grade: IP44/IP65 |  |  |
|                     | Green  |                 | 70      | 512-528     |           |            |                                                                                                                                                     |  |  |
|                     | Blue   |                 | 50      | 463-475     |           |            |                                                                                                                                                     |  |  |
|                     | Yellow |                 | 60      | 587-595     |           |            |                                                                                                                                                     |  |  |
|                     | W/WW   |                 | 100     | 2000-20000K |           |            |                                                                                                                                                     |  |  |