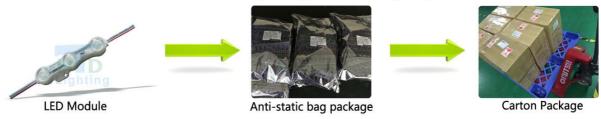

## **Package**

Every 50pcs per a string, every 2 string in an anti-static bag, 2000pcs per a carton box.

Carton size: 50cm\*35cm\*31.5cm/48cm\*48cm\*28cm Net Weight: 10g/pcs; 500g/string; 21kg/carton.

\*LED Module/Pixel/Point light source-Package diagram