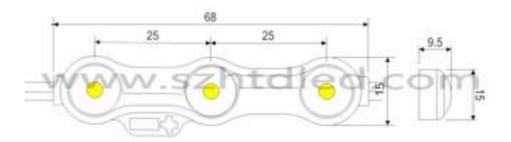

|
| 1.2W                                  |
| CV                                    |
| 50pcs                                 |
| 100pcs                                |
| White ABS                             |
| L66mm*W15mm*H8mm                      |
| W/WW/CW/R/G/B/P/Y                     |
| CE&ROHS                               |
| -40℃~60℃                              |
| -50℃~70℃                              |
| IP67-68                               |
|                                       |

## **Package**

Every 50pcs per a string, every 2 string in an anti-static bag, 2000pcs per a carton box.

Carton size: 50cm\*35cm\*31.5cm/48cm\*48cm\*28cm Net Weight: 10g/pcs; 500g/string; 21kg/carton.

\*LED Module/Pixel/Point light source-Package diagram







# Dimension Diagram (mm)



## **Connection Diagram**



#### **Remarks**

- 1. monochromatic light source product standard series mode is: module 50 / string, Absolutely does not allow super series, so as not to cause pressure drop caused by the uneven brightness of the LED and the wire hot;
- 2. Power supply and light source should not exceed the length of 6 meters, in strict accordance with local electrical standards to choose the wire;
- <u>3.</u> In the calculation of the amount of power, be sure to leave extra 10-20% not to use, to ensure the life of the power supply;
- <u>4.</u> At the end of each string at the same time the electricity will effectively prevent the pressure drop caused by the uneven brightness of light; if the two ends of the power can exceed 1 times the string and use: exposed lights a bunc