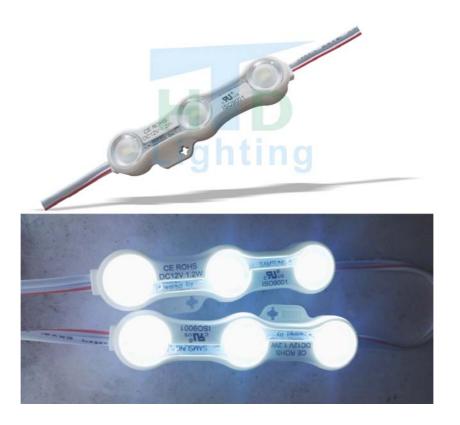

#### HTD-853E

### LED Inject Module With Lens/Powered By Good quality Chip

5630 SMD 3LED/IP68 Waterproof Ultrasonic encapsulation shell

### **Features**

- 1. Adopt TOP 5730 SMD LED, no light spot, with a low lumen recession and good consistency.
- 2. 5730LEDSMD with a low power consumption and high lumen value, 40-50lm/LED, long life-span, maintenance-free.
- 3. With an ABS plastic injection technique for outer cover, this unique structure grants a better cooling effect. UL 94V0 ABS materials.
- 4. IP Rate: IP67-68, waterproof
- 5. DC12V low voltage input, reliable and safe.
- 6. Adopt series-parallel connection circuit, 20/50pcs per string, if 100pcs connect together must be on the each end of string connect DC12V, each module could be singled out.
- 7. Viewing angle: 160°
- 8. 2 years warranty.

# **Specification**

| · · · · · · · · · · · · · · · · · · · |
|---------------------------------------|
| HTD-853E High performance Module      |
| 5630 SMDLED                           |
| Chip from Sana                        |
| (Can be make for Samsung)             |
| 160°                                  |
| 120-150lm                             |
| 3pcs                                  |
| 50,000 H                              |
| DC12V                                 |
| 1.2W                                  |
| CV                                    |
| 50pcs                                 |
| 100pcs                                |
| White ABS                             |
| L66mm*W15mm*H8mm                      |
| W/WW/CW/R/G/B/P/Y                     |
| CE&ROHS                               |
| -40℃~60℃                              |
| -50℃~70℃                              |
| IP67-68                               |
|                                       |