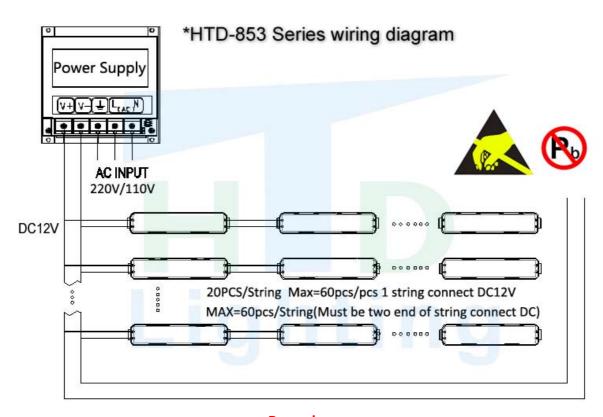

## **Connection Diagram**

### **Features**

- 1. Adopt TOP 5730 SMD LED, no light spot, with a low lumen recession and good consistency.
- 2. 5730LEDSMD with a low power consumption and high lumen value, 40-50lm/LED, long life-span, maintenance-free.
- 3. With an ABS plastic injection technique for outer cover, this unique structure grants a better cooling effect. UL 94V0 ABS materials.
- 4. IP Rate: IP67-68, waterproof
- 5. DC12V low voltage input, reliable and safe.
- 6. Adopt series-parallel connection circuit, 20/50pcs per string, if 100pcs connect together must be on the each end of string connect DC12V, each module could be singled out.
- 7. Viewing angle: 160°
- 8. 2 years warranty.